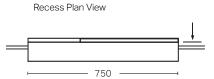

### Minimum 20mm Gap

Offset doors from wall 20mm (minimum) to accommodate light fixtures and finger pull opening.

When recessing allow a minimum of 2mm clearance width and height for ease of fitting.