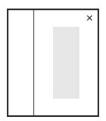

### MIRROR CABINET SPECIFICATION

750 Models

| Product Features    |                                                                                                                                                                                                                                                                                                         |
|---------------------|---------------------------------------------------------------------------------------------------------------------------------------------------------------------------------------------------------------------------------------------------------------------------------------------------------|
| Product Code        | Demister / 511                                                                                                                                                                                                                                                                                          |
| Product Description | Dante Demister Upgrade / 17.9w 230v                                                                                                                                                                                                                                                                     |
| Notes               | Demister size 525 x 210mm, see shaded demister location on drawing. Demister pad models all include extra mirror on inside of demister door.  Demister pad wiring exit points are top of door, hinge side - x marks the spot on the drawing. This means cabinets cannot be flipped during installation. |
|                     |                                                                                                                                                                                                                                                                                                         |