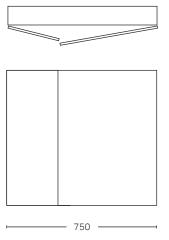

# Dante Deep **750** 2 Door

#### **Product Features**

Product Code Dante Deep / 90471 Dante Deep with demister / 90471D Dante Deep Plus / 90481 Dante Deep Plus with demister / 90481D Dante Deep 750 Product Description

Dante Deep Plus 750

Door Configuration 2 Door

Notes Glass shelves are adjustable on Dante Deep.

Mirror Cabinet can be surface-mounted or recessed.

Optional Demister Pad upgrade available. See page 2 for more information.

\*Plus version