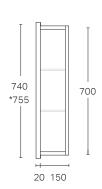

Door Configuration 2 Door

Notes Glass shelves are adjustable on Dante Deep.

Mirror Cabinet can be surface-mounted or recessed.

Optional Demister Pad upgrade available. See page 2 for more information.

\*Plus version

### Minimum 20mm Gap

Offset doors from wall 20mm (minimum) to accommodate light fixtures and finger pull opening.

When recessing allow a minimum of 2mm clearance width and height for ease of fitting.