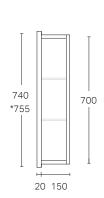

#### **Product Features**

| Product Code        | Dante Deep 1050 / 90473<br>Dante Deep 1050 with demister / 90473D<br>Dante Deep Plus 1050 / 90483<br>Dante Deep Plus 1050 with demister / 90483D |
|---------------------|--------------------------------------------------------------------------------------------------------------------------------------------------|
| Product Description | Dante Deep 1050<br>Dante Deep Plus 1050                                                                                                          |
| Door Configuration  | 3 Door                                                                                                                                           |
| Notes               | Glass shelves are adjustable on Dante Deep. Mirror Cabinet can be surface-mounted or recessed. Optional Demister Pad upgrade available.          |

\*Plus version