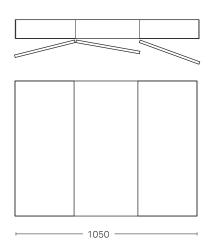

#### **Product Features**

| Product Code        | Dante Deep 1050 / 90473<br>Dante Deep 1050 with demister / 90473D<br>Dante Deep Plus 1050 / 90483<br>Dante Deep Plus 1050 with demister / 90483D |
|---------------------|--------------------------------------------------------------------------------------------------------------------------------------------------|
| Product Description | Dante Deep 1050<br>Dante Deep Plus 1050                                                                                                          |
| Door Configuration  | 3 Door                                                                                                                                           |
| Notes               | Glass shelves are adjustable on Dante Deep. Mirror Cabinet can be surface-mounted or recessed. Optional Demister Pad upgrade available.          |

### Minimum 20mm Gap

Offset doors from wall 20mm (minimum) to accommodate light fixtures and finger pull opening.

When recessing allow a minimum of 2mm clearance width and height for ease of fitting.

phone (09) 837 4276 email info@stmichel.co.nz stmichel.co.nz