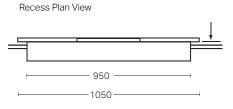

### Minimum 20mm Gap

Offset doors from wall 20mm (minimum) to accommodate light fixtures and finger pull opening.

When recessing allow a minimum of 2mm clearance width and height for ease of fitting.

phone (09) 837 4276 email info@stmichel.co.nz stmichel.co.nz