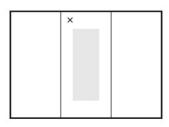

### MIRROR CABINET SPECIFICATION

1050 Models

| Product Features    |                                                                                                                                                           |
|---------------------|-----------------------------------------------------------------------------------------------------------------------------------------------------------|
| Product Code        | Demister / 511                                                                                                                                            |
| Product Description | Dante Demister Upgrade / 17.9w 230v                                                                                                                       |
| Notes               | Demister size 525 x 210mm,<br>see shaded demister location on drawing.<br>Demister pad models all include extra<br>mirror on inside of demister door.     |
|                     | Demister pad wiring exit points are top of door, hinge side - x marks the spot on the drawing. This means cabinets cannot be flipped during installation. |
|                     |                                                                                                                                                           |