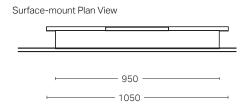

### Minimum 20mm Gap

Offset doors from wall 20mm (minimum) to accommodate light fixtures and finger pull opening.

When recessing allow a minimum of 2mm clearance width and height for ease of fitting.

phone (09) 837 4276 email info@stmichel.co.nz stmichel.co.nz