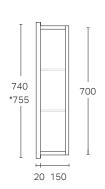

Glass shelves are adjustable on Dante Deep. Mirror Cabinet can be surface-mounted or recessed. Optional Demister Pad upgrade available. See page 2 for more information.

\*Plus version

### Minimum 20mm Gap

Offset doors from wall 20mm (minimum) to accommodate light fixtures and finger pull opening.

When recessing allow a minimum of 2mm clearance width and height for ease of fitting.

Page 1 of 2