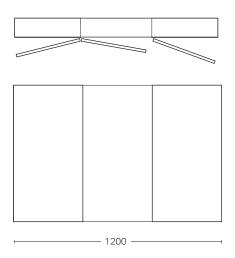

#### **Product Features**

Notes

| Product Code        | Dante Deep 1200 / 90474<br>Dante Deep 1200 with demister / 90474D<br>Dante Deep Plus 1200 / 90484<br>Dante Deep Plus 1200 with demsiter / 90484D |
|---------------------|--------------------------------------------------------------------------------------------------------------------------------------------------|
| Product Description | Dante Deep 1200<br>Dante Deep Plus 1200                                                                                                          |
| Door Configuration  | 3 Door                                                                                                                                           |

Glass shelves are adjustable on Dante Deep. Mirror Cabinet can be surface-mounted or recessed. Optional Demister Pad upgrade available. See page 2 for more information.

\*Plus version