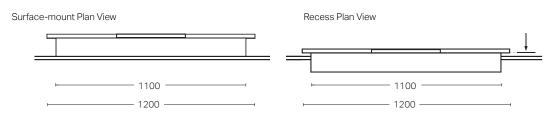

Glass shelves are adjustable on Dante Deep. Mirror Cabinet can be surface-mounted or recessed. Optional Demister Pad upgrade available. See page 2 for more information.

\*Plus version

### Minimum 20mm Gap

Offset doors from wall 20mm (minimum) to accommodate light fixtures and finger pull opening.

When recessing allow a minimum of 2mm clearance width and height for ease of fitting.

Page 1 of 2