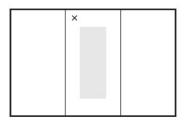

### MIRROR CABINET SPECIFICATION

1200 Models

| Product Features    |                                                                                                                                                           |
|---------------------|-----------------------------------------------------------------------------------------------------------------------------------------------------------|
| Product Code        | Demister / 511                                                                                                                                            |
| Product Description | Dante Demister Upgrade / 17.9w 230v                                                                                                                       |
| Notes               | Demister size 525 x 210mm,<br>see shaded demister location on drawing.<br>Demister pad models all include extra<br>mirror on inside of demister door.     |
|                     | Demister pad wiring exit points are top of door, hinge side - x marks the spot on the drawing. This means cabinets cannot be flipped during installation. |
|                     |                                                                                                                                                           |