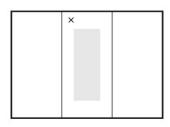

### **Dante Demister**

### MIRROR CABINET SPECIFICATION

1050 Models

| Product Features    |                                                                                                                                                           |
|---------------------|-----------------------------------------------------------------------------------------------------------------------------------------------------------|
| Product Code        | Demister / 511                                                                                                                                            |
| Product Description | Dante Demister Upgrade / 17.9w 230v                                                                                                                       |
| Notes               | Demister size 525 x 210mm,<br>see shaded demister location on drawing.<br>Demister pad models all include extra<br>mirror on inside of demister door.     |
|                     | Demister pad wiring exit points are top of door, hinge side - x marks the spot on the drawing. This means cabinets cannot be flipped during installation. |