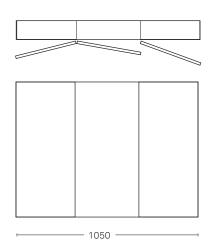

### Minimum 20mm Gap

Offset doors from wall 20mm (minimum) to accommodate light fixtures and finger pull opening.

When recessing allow a minimum of 2mm clearance width and height for ease of fitting.

phone (09) 837 4276 email info@stmichel.co.nz stmichel.co.nz