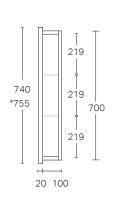

#### **Product Features**

| Product Code        | Dante Standard 1050 / 88301<br>Dante Standard 1050 with demister / 88301D<br>Dante Standard Plus 1050 / 91101<br>Dante Standard Plus 1050 with demister / 91101D |
|---------------------|------------------------------------------------------------------------------------------------------------------------------------------------------------------|
| Product Description | Dante Standard 1050<br>Dante Standard Plus 1050                                                                                                                  |
| Door Configuration  | 3 Door                                                                                                                                                           |
| Notes               | Glass shelves are fixed on Dante Standard.<br>Maximum clearance height on each shelf is 219mm.                                                                   |

\*Plus version