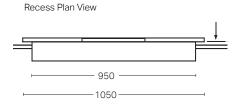

### MIRROR CABINET SPECIFICATION

1050 Models

| Product Features    |                                                                                                                                                           |
|---------------------|-----------------------------------------------------------------------------------------------------------------------------------------------------------|
| Product Code        | Demister / 511                                                                                                                                            |
| Product Description | Dante Demister Upgrade / 17.9w 230v                                                                                                                       |
| Notes               | Demister size 525 x 210mm,<br>see shaded demister location on drawing.<br>Demister pad models all include extra<br>mirror on inside of demister door.     |
|                     | Demister pad wiring exit points are top of door, hinge side - x marks the spot on the drawing. This means cabinets cannot be flipped during installation. |