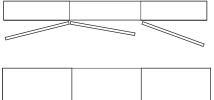

Surface-mount Plan View

Recess Plan View

Minimum 20mm Gap

Offset doors from wall 20mm (minimum) to accommodate light fixtures and finger pull opening.

When recessing allow a minimum of 2mm clearance width and height for ease of fitting.