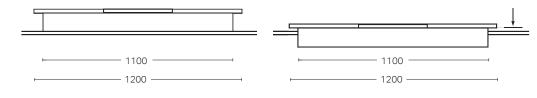

|                     | 35 YEARS AQUAEDCE SSCH<br>CLOSE                                                                                                                                                                                                      |
|---------------------|--------------------------------------------------------------------------------------------------------------------------------------------------------------------------------------------------------------------------------------|
| Product Features    |                                                                                                                                                                                                                                      |
| Product Code        | Dante Standard 1200 / 88305<br>Dante Standard 1200 with demister / 88305D<br>Dante Standard Plus 1200 / 91102<br>Dante Standard Plus 1200 with demister / 91102D                                                                     |
| Product Description | Dante Standard 1200<br>Dante Standard Plus 1200                                                                                                                                                                                      |
| Door Configuration  | 3 Door                                                                                                                                                                                                                               |
| Notes               | Glass shelves are fixed on Dante Standard.<br>Maximum clearance height on each shelf is 219mm.<br>Mirror Cabinet can be surface-mounted or recessed.<br>Optional Demister Pad upgrade available.<br>See page 2 for more information. |