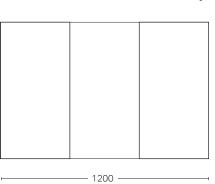

|                     | 35 YEARS AQUAEDCE SSCH<br>CLOSE                                                                                                                                                                                                      |
|---------------------|--------------------------------------------------------------------------------------------------------------------------------------------------------------------------------------------------------------------------------------|
| Product Features    |                                                                                                                                                                                                                                      |
| Product Code        | Dante Standard 1200 / 88305<br>Dante Standard 1200 with demister / 88305D<br>Dante Standard Plus 1200 / 91102<br>Dante Standard Plus 1200 with demister / 91102D                                                                     |
| Product Description | Dante Standard 1200<br>Dante Standard Plus 1200                                                                                                                                                                                      |
| Door Configuration  | 3 Door                                                                                                                                                                                                                               |
| Notes               | Glass shelves are fixed on Dante Standard.<br>Maximum clearance height on each shelf is 219mm.<br>Mirror Cabinet can be surface-mounted or recessed.<br>Optional Demister Pad upgrade available.<br>See page 2 for more information. |