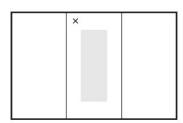

## MIRROR CABINET SPECIFICATION

1200 Models

| Product Features    |                                                                                                                                                                 |
|---------------------|-----------------------------------------------------------------------------------------------------------------------------------------------------------------|
| Product Code        | Demister / 511                                                                                                                                                  |
| Product Description | Dante Demister Upgrade / 17.9w 230v                                                                                                                             |
| Notes               | Demister size 525 x 210mm,<br>see shaded demister location on drawing.<br>Demister pad models all include extra<br>mirror on inside of demister door.           |
|                     | Demister pad wiring exit points are top of door, hinge<br>side - x marks the spot on the drawing. This means<br>cabinets cannot be flipped during installation. |