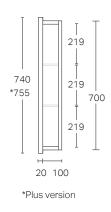

|                     | 35 YEARS AQUAEDCE SSCH<br>CLOSE                                                                                                                                                                                                      |
|---------------------|--------------------------------------------------------------------------------------------------------------------------------------------------------------------------------------------------------------------------------------|
| Product Features    |                                                                                                                                                                                                                                      |
| Product Code        | Dante Standard 1200 / 88305<br>Dante Standard 1200 with demister / 88305D<br>Dante Standard Plus 1200 / 91102<br>Dante Standard Plus 1200 with demister / 91102D                                                                     |
| Product Description | Dante Standard 1200<br>Dante Standard Plus 1200                                                                                                                                                                                      |
| Door Configuration  | 3 Door                                                                                                                                                                                                                               |
| Notes               | Glass shelves are fixed on Dante Standard.<br>Maximum clearance height on each shelf is 219mm.<br>Mirror Cabinet can be surface-mounted or recessed.<br>Optional Demister Pad upgrade available.<br>See page 2 for more information. |

## MIRROR CABINET SPECIFICATION

1200 Models

| Product Features    |                                                                                                                                                                 |
|---------------------|-----------------------------------------------------------------------------------------------------------------------------------------------------------------|
| Product Code        | Demister / 511                                                                                                                                                  |
| Product Description | Dante Demister Upgrade / 17.9w 230v                                                                                                                             |
| Notes               | Demister size 525 x 210mm,<br>see shaded demister location on drawing.<br>Demister pad models all include extra<br>mirror on inside of demister door.           |
|                     | Demister pad wiring exit points are top of door, hinge<br>side - x marks the spot on the drawing. This means<br>cabinets cannot be flipped during installation. |