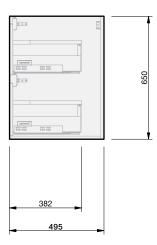

## City 50 2Dr Wall **900L Console**

**CABINET SPECIFICATION** 

2 Drawer

Drawings depict cabinet only.

Product Features
Product Code

Product Description

Drawer Configuration

Notes