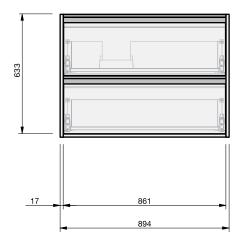

## City 50 2Dr Wall **900L Console**

**CABINET SPECIFICATION** 

2 Drawer

Drawings depict cabinet only.

Product Features
Product Code

Product Description

Drawer Configuration

Notes