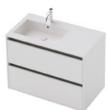

## City 50 2Dr Wall **900L Console**

**CABINET SPECIFICATION** 

2 Drawer

Drawings depict cabinet only.

Product Features
Product Code

Product Description

Drawer Configuration

Notes