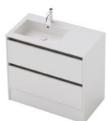

## City 50 2Dr Floor **900L Console**

**CABINET SPECIFICATION** 

| Product Code         | Console Vanity / 3448         |
|----------------------|-------------------------------|
| Product Description  | City 50 - Floor - 900 Left    |
| Drawer Configuration | 2 Drawer                      |
| Notes                | Drawings depict cabinet only. |