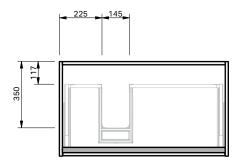

## City 50 2Dr Floor **900L Console**

**CABINET SPECIFICATION** 

| Product Code         | Console Vanity / 3448         |
|----------------------|-------------------------------|
| Product Description  | City 50 - Floor - 900 Left    |
| Drawer Configuration | 2 Drawer                      |
| Notes                | Drawings depict cabinet only. |