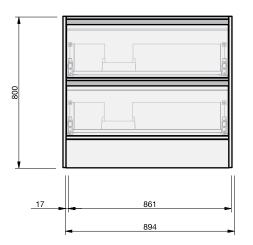

## City 50 2Dr Floor **900L Console**

**CABINET SPECIFICATION** 

| Product Code         | Console Vanity / 3448         |
|----------------------|-------------------------------|
| Product Description  | City 50 - Floor - 900 Left    |
| Drawer Configuration | 2 Drawer                      |
| Notes                | Drawings depict cabinet only. |