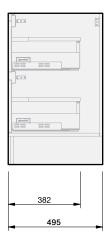

## City 50 2Dr Floor **900L Console**

**CABINET SPECIFICATION** 

| Product Code         | Console Vanity / 3448         |
|----------------------|-------------------------------|
| Product Description  | City 50 - Floor - 900 Left    |
| Drawer Configuration | 2 Drawer                      |
| Notes                | Drawings depict cabinet only. |