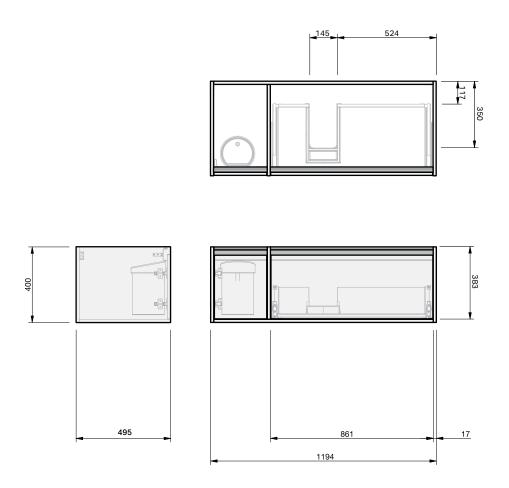

## City 50 1D 1 Dr Right Wall **1200 Console**

## **CABINET SPECIFICATION**

|                      | GEGGE                         |
|----------------------|-------------------------------|
| Product Features     |                               |
| Product Code         | Console Vanity / 3458         |
| Product Description  | City 50 - Wall - 1200         |
| Drawer Configuration | 1 Door 1 Drawer Right         |
| Notes                | Drawings depict cabinet only. |

phone (09) 837 4276 email info@stmichel.co.nz stmichel.co.nz

**IMPORTANT NOTE:** Throughout this guide, dimensions may vary by  $\pm 2$  mm. Please read the installation manual for detailed information on installing the product. St. Michel pursues a policy of continuing improvement in design and manufacturing of its products. The right is therefore reserved to vary specifications without notice.