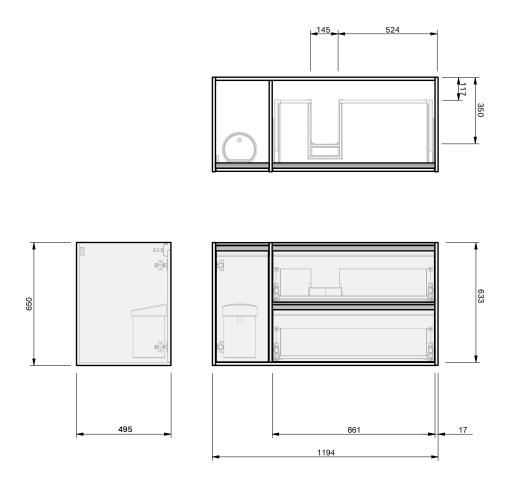

## City 50 1D 2 Dr Right Wall **1200 Console**

## **CABINET SPECIFICATION**

| Product Features     |                               |
|----------------------|-------------------------------|
| Product Code         | Console Vanity / 3459         |
| Product Description  | City 50 - Wall - 1200         |
| Drawer Configuration | 1 Door 2 Drawer Right         |
| Notes                | Drawings depict cabinet only. |

phone (09) 837 4276 email info@stmichel.co.nz stmichel.co.nz

**IMPORTANT NOTE:** Throughout this guide, dimensions may vary by  $\pm 2$  mm. Please read the installation manual for detailed information on installing the product. St. Michel pursues a policy of continuing improvement in design and manufacturing of its products. The right is therefore reserved to vary specifications without notice.