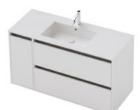

## City 50 1D 2 Dr Right Wall **1200 Console**

## **CABINET SPECIFICATION**

| Product Features     |                               |
|----------------------|-------------------------------|
| Product Code         | Console Vanity / 3459         |
| Product Description  | City 50 - Wall - 1200         |
| Drawer Configuration | 1 Door 2 Drawer Right         |
| Notes                | Drawings depict cabinet only. |