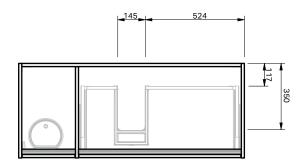

## City 50 1D 2 Dr Right Floor 1200 Console

## **CABINET SPECIFICATION**

| Product Features     |                               |
|----------------------|-------------------------------|
| Product Code         | Console Vanity / 3460         |
| Product Description  | City 50 - Floor - 1200        |
| Drawer Configuration | 1 Door 2 Drawer Right         |
| Notes                | Drawings depict cabinet only. |