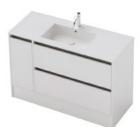

## City 50 1D 2 Dr Right Floor 1200 Console

## **CABINET SPECIFICATION**

| Product Features     |                               |
|----------------------|-------------------------------|
| Product Code         | Console Vanity / 3460         |
| Product Description  | City 50 - Floor - 1200        |
| Drawer Configuration | 1 Door 2 Drawer Right         |
| Notes                | Drawings depict cabinet only. |