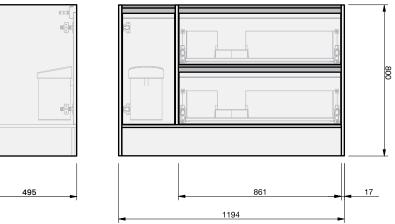

## City 50 1D 2 Dr Right Floor 1200 Console

## **CABINET SPECIFICATION**

| Product Features     |                               |
|----------------------|-------------------------------|
| Product Code         | Console Vanity / 3460         |
| Product Description  | City 50 - Floor - 1200        |
| Drawer Configuration | 1 Door 2 Drawer Right         |
| Notes                | Drawings depict cabinet only. |