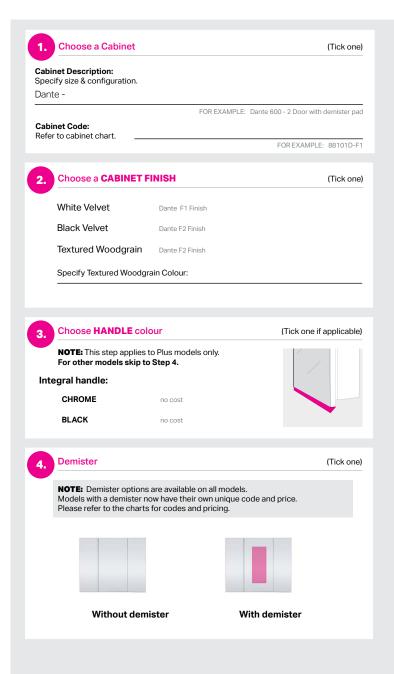

## **ORDER FORM**

| 5.                               | Small door position                |                 | (Only tick if applicable)                |                            |  |  |  |  |
|----------------------------------|------------------------------------|-----------------|------------------------------------------|----------------------------|--|--|--|--|
|                                  | NOTE: This step is for no          | n-standard supp | ly on 600 & 750 Plu                      | is models only             |  |  |  |  |
|                                  |                                    |                 |                                          |                            |  |  |  |  |
|                                  | Standard supply<br>Small door left |                 | n <b>-Standard sup</b><br>all door right | bly                        |  |  |  |  |
|                                  |                                    |                 |                                          |                            |  |  |  |  |
| 6.                               | Choose a mirror light              |                 | (Writ                                    | e selection if applicable) |  |  |  |  |
| Daylight / Cabinet mount version |                                    |                 |                                          |                            |  |  |  |  |
|                                  | Chrome 300                         | extra cost      | Code: 9613                               |                            |  |  |  |  |
|                                  | Chrome 600                         | extra cost      | Code: 9614                               | Cabinet 300                |  |  |  |  |
|                                  | Black 300                          | extra cost      | Code: 9620                               |                            |  |  |  |  |
|                                  | Black 600                          | extra cost      | Code: 9621                               | Cabinet 600                |  |  |  |  |
|                                  |                                    |                 |                                          |                            |  |  |  |  |