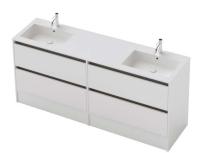

## City 50 4Dr Floor **1800DB Console**

## **CABINET SPECIFICATION**

|                      | 30 YEARS SOFT                                                                                                  |
|----------------------|----------------------------------------------------------------------------------------------------------------|
| Product Features     |                                                                                                                |
| Product Code         | Console Vanity / 3484                                                                                          |
| Product Description  | City 50 - Floor - 1800DB                                                                                       |
| Drawer Configuration | 4 Drawer                                                                                                       |
| Notes                | Drawings depict cabinet only.<br>*This cabinet is supplied in 2 modules<br>(separate pieces assembled on site) |