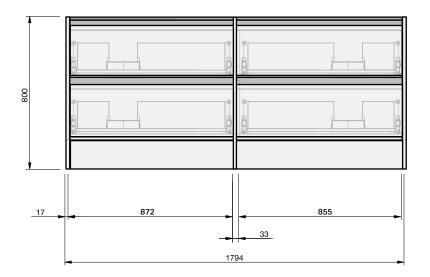

## City 50 4Dr Floor **1800DB Console**

## **CABINET SPECIFICATION**

|                      | 30 YEARS SOFT                                                                                                  |
|----------------------|----------------------------------------------------------------------------------------------------------------|
| Product Features     |                                                                                                                |
| Product Code         | Console Vanity / 3484                                                                                          |
| Product Description  | City 50 - Floor - 1800DB                                                                                       |
| Drawer Configuration | 4 Drawer                                                                                                       |
| Notes                | Drawings depict cabinet only.<br>*This cabinet is supplied in 2 modules<br>(separate pieces assembled on site) |