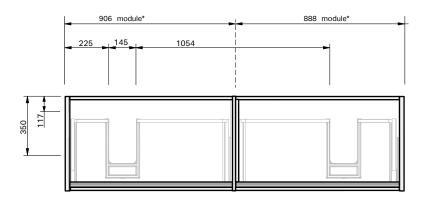

## City 50 4Dr Floor **1800DB Console**

## **CABINET SPECIFICATION**

|                      | 30 YEARS SOFT                                                                                                  |
|----------------------|----------------------------------------------------------------------------------------------------------------|
| Product Features     |                                                                                                                |
| Product Code         | Console Vanity / 3484                                                                                          |
| Product Description  | City 50 - Floor - 1800DB                                                                                       |
| Drawer Configuration | 4 Drawer                                                                                                       |
| Notes                | Drawings depict cabinet only.<br>*This cabinet is supplied in 2 modules<br>(separate pieces assembled on site) |