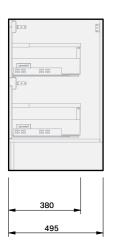

## City 50 4Dr Floor **1800DB Console**

## **CABINET SPECIFICATION**

|                      | 30 YEARS SOFT                                                                                                  |
|----------------------|----------------------------------------------------------------------------------------------------------------|
| Product Features     |                                                                                                                |
| Product Code         | Console Vanity / 3484                                                                                          |
| Product Description  | City 50 - Floor - 1800DB                                                                                       |
| Drawer Configuration | 4 Drawer                                                                                                       |
| Notes                | Drawings depict cabinet only.<br>*This cabinet is supplied in 2 modules<br>(separate pieces assembled on site) |