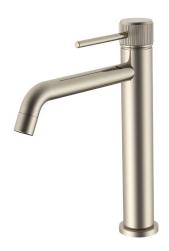

# Soul Extended Basin Mixer

 Product Type
 Extended Basin Mixer

 Size
 242H x 200D x 45W