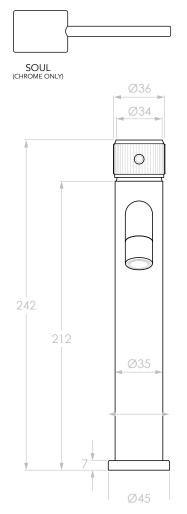

 Product Type
 Extended Basin Mixer

 Size
 242H x 200D x 45W

# Notes:

All dimensions are nominal and subject to change.

Do not drill or rough in until you have received and measured your product.

All dimensions are in millimetres.

Do not measure from drawing.

SOUL GROOVE