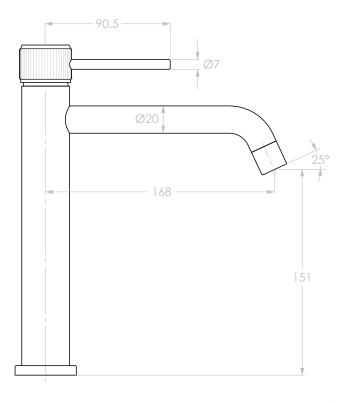

 Product Type
 Extended Basin Mixer

 Size
 242H x 200D x 45W

# Notes:

All dimensions are nominal and subject to change.

Do not drill or rough in until you have received and measured your product.

All dimensions are in millimetres.

Do not measure from drawing.

SOUL GROOVE