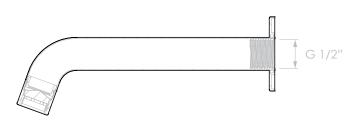

 Product Type
 Wall Spout

 Size
 80H x 188D x 54W

## Water Supply Requirements:

NOT RECOMMENDED FOR GRAVITY FED WATER SYSTEMS OR WATER TANKS.

Working Pressure: 350 – 500kpa (including cold and hot water pressure)

Maximum pressure: 73psi / 500kpa

Temperature rating: 5°C - 65°C (must not exceed 70°c)