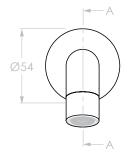

 Product Type
 Wall Spout

 Size
 80H x 188D x 54W

## Notes:

All dimensions are nominal and subject to change.

Do not drill or rough in until you have received and measured your product.

All dimensions are in millimetres.

Do not measure from drawing.