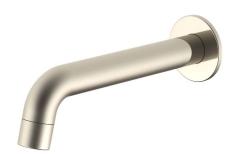

# Soul Wall Spout

## **TAPWARE SPECIFICATION**



#### **Product Features**

Soul - Chrome / 4936.1 Soul - Brushed Brass (PVD) / 4936.6 Product Code Soul - Brushed Copper (PVD) / 4936.11 Soul - Brushed Nickel (PVD) / 4936.9 Soul - Matte Black (Electroplated) / 4936.4

 Product Type
 Wall Spout

 Size
 80H x 188D x 54W

## Water Supply Requirements:

NOT RECOMMENDED FOR GRAVITY FED WATER SYSTEMS OR WATER TANKS.

Working Pressure: 350 – 500kpa (including cold and hot water pressure)

Maximum pressure: 73psi / 500kpa

Temperature rating: 5°C - 65°C (must not exceed 70°c)

Installation should comply with standard AS/NZS 3500 or relevant local authority requirements

## Notes:

All dimensions are nominal and subject to change.

Do not drill or rough in until you have received and measured your product.

All dimensions are in millimetres.

Do