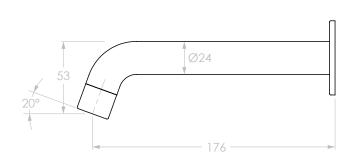

 Product Type
 Wall Spout

 Size
 80H x 188D x 54W

## Notes:

All dimensions are nominal and subject to change.

Do not drill or rough in until you have received and measured your product.

All dimensions are in millimetres.

Do not measure from drawing.