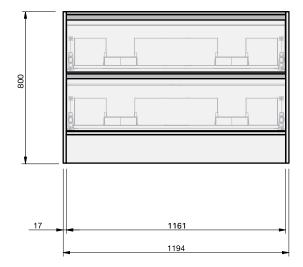

## City 50 2Dr Floor **1200DB Console**

**CABINET SPECIFICATION** 

Drawings depict cabinet only.

|     | 225 | <sup>145</sup> | 454 | • |
|-----|-----|----------------|-----|---|
| 117 |     |                |     |   |