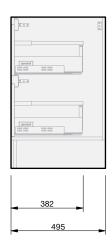

## City 50 2Dr Floor **1200DB Console**

**CABINET SPECIFICATION** 

Drawings depict cabinet only.

|     | 225 | <sup>145</sup> | 454 | • |
|-----|-----|----------------|-----|---|
| 117 |     |                |     |   |