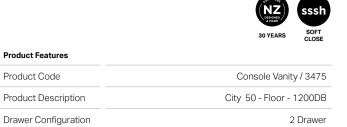

## City 50 2Dr Floor **1200DB Console**

**CABINET SPECIFICATION** 

Drawings depict cabinet only.

|     | 225 | <sup>145</sup> | 454 | • |
|-----|-----|----------------|-----|---|
| 117 |     |                |     |   |