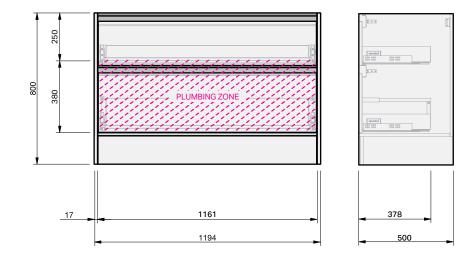

CABINET SPECIFICATION City 50 Benchtop - 1200 - Floor - 2 drawer

- Drawings depict cabinet only.
- It is important to decide on what height you want your finished top from the floor, this will
  determine where your plumbing will be positioned.
- We suggest that you install your wall hung vanity between 830-950mm high to the finished top surface.
- Compact trap & waste supplied with vanity.
- Wall to Wall Spacer Kit supplied see instructions for installation.
- Onda Storage Type B

IMPORTANT NOTE: Throughout this guide, dimensions may vary by ± 2mm. Please read the installation manual for detailed information on installing the product. St. Michel pursues a policy of continuing improvement in design and manufacturing of its products. The right is therefore reserved to vary specifications without notice. For full installation instructions visit stmichel.co.nz.