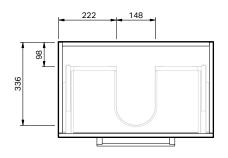

## Riva Classic 40 600 Wall - 1 Drawer

**CABINET SPECIFICATION** 

|                      | 30 YEARS SOFT<br>CLOSE                                                                                   |
|----------------------|----------------------------------------------------------------------------------------------------------|
| Product Features     |                                                                                                          |
| Product Code         | Mineral Cast Console / 1005<br>Ceramic Console / 1006                                                    |
| Product Description  | Riva Classic 40 - 600 Wall                                                                               |
| Drawer Configuration | 1 Drawer                                                                                                 |
| Notes                | Drawings depict cabinet only.<br>Vanity is compatible with Onda storage system at<br>extra cost, Type C. |