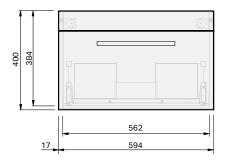

## Riva Classic 40 600 Wall - 1 Drawer

**CABINET SPECIFICATION** 

|                      | 30 YEARS SOFT<br>CLOSE                                                                                   |
|----------------------|----------------------------------------------------------------------------------------------------------|
| Product Features     |                                                                                                          |
| Product Code         | Mineral Cast Console / 1005<br>Ceramic Console / 1006                                                    |
| Product Description  | Riva Classic 40 - 600 Wall                                                                               |
| Drawer Configuration | 1 Drawer                                                                                                 |
| Notes                | Drawings depict cabinet only.<br>Vanity is compatible with Onda storage system at<br>extra cost, Type C. |