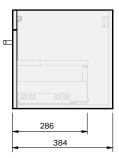

## Riva Classic 40 600 Wall - 1 Drawer

**CABINET SPECIFICATION** 

|                      | 30 YEARS SOFT<br>CLOSE                                                                                   |
|----------------------|----------------------------------------------------------------------------------------------------------|
| Product Features     |                                                                                                          |
| Product Code         | Mineral Cast Console / 1005<br>Ceramic Console / 1006                                                    |
| Product Description  | Riva Classic 40 - 600 Wall                                                                               |
| Drawer Configuration | 1 Drawer                                                                                                 |
| Notes                | Drawings depict cabinet only.<br>Vanity is compatible with Onda storage system at<br>extra cost, Type C. |