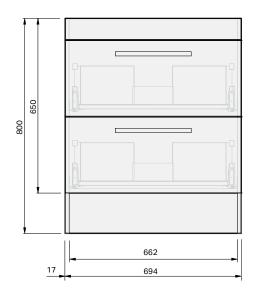

## Riva Classic 40 **700** Floor - 2 Drawer

**CABINET SPECIFICATION** 

|                      | 30 YEARS SOFT CLOSE                                                                                      |   |
|----------------------|----------------------------------------------------------------------------------------------------------|---|
| Product Features     |                                                                                                          |   |
| Product Code         | Ceramic Console / 1013                                                                                   | _ |
| Product Description  | Riva Classic 40 - 700 Floor                                                                              |   |
| Drawer Configuration | 2 Drawer                                                                                                 |   |
| Notes                | Drawings depict cabinet only.<br>Vanity is compatible with Onda storage system at<br>extra cost, Type C. |   |