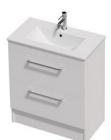

## Riva Classic 40 **700** Floor - 2 Drawer

**CABINET SPECIFICATION** 

|                      | 30 YEARS SOFT CLOSE                                                                                      |   |
|----------------------|----------------------------------------------------------------------------------------------------------|---|
| Product Features     |                                                                                                          |   |
| Product Code         | Ceramic Console / 1013                                                                                   | _ |
| Product Description  | Riva Classic 40 - 700 Floor                                                                              |   |
| Drawer Configuration | 2 Drawer                                                                                                 |   |
| Notes                | Drawings depict cabinet only.<br>Vanity is compatible with Onda storage system at<br>extra cost, Type C. |   |