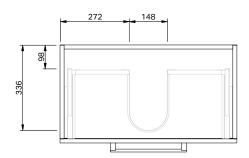

## Riva Classic 40 **700** Floor - 2 Drawer

**CABINET SPECIFICATION** 

|                      | 30 YEARS SOFT CLOSE                                                                                      |   |
|----------------------|----------------------------------------------------------------------------------------------------------|---|
| Product Features     |                                                                                                          |   |
| Product Code         | Ceramic Console / 1013                                                                                   | _ |
| Product Description  | Riva Classic 40 - 700 Floor                                                                              |   |
| Drawer Configuration | 2 Drawer                                                                                                 |   |
| Notes                | Drawings depict cabinet only.<br>Vanity is compatible with Onda storage system at<br>extra cost, Type C. |   |