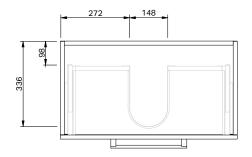

## Riva Classic 40 **700** Wall - 1 Drawer

**CABINET SPECIFICATION** 

|                      | 30 YEARS SOFT CLOSE                                                                                      |
|----------------------|----------------------------------------------------------------------------------------------------------|
| Product Features     |                                                                                                          |
| Product Code         | Ceramic Console / 1011                                                                                   |
| Product Description  | Riva Classic 40 - 700 Wall                                                                               |
| Drawer Configuration | 1 Drawer                                                                                                 |
| Notes                | Drawings depict cabinet only.<br>Vanity is compatible with Onda storage system at<br>extra cost, Type C. |