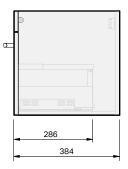

## Riva Classic 40 **700** Wall - 1 Drawer

**CABINET SPECIFICATION** 

|                      | 30 YEARS SOFT CLOSE                                                                                      |
|----------------------|----------------------------------------------------------------------------------------------------------|
| Product Features     |                                                                                                          |
| Product Code         | Ceramic Console / 1011                                                                                   |
| Product Description  | Riva Classic 40 - 700 Wall                                                                               |
| Drawer Configuration | 1 Drawer                                                                                                 |
| Notes                | Drawings depict cabinet only.<br>Vanity is compatible with Onda storage system at<br>extra cost, Type C. |