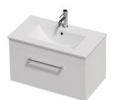

## Riva Classic 40 **700** Wall - 1 Drawer

**CABINET SPECIFICATION** 

|                      | 30 YEARS SOFT CLOSE                                                                                      |
|----------------------|----------------------------------------------------------------------------------------------------------|
| Product Features     |                                                                                                          |
| Product Code         | Ceramic Console / 1011                                                                                   |
| Product Description  | Riva Classic 40 - 700 Wall                                                                               |
| Drawer Configuration | 1 Drawer                                                                                                 |
| Notes                | Drawings depict cabinet only.<br>Vanity is compatible with Onda storage system at<br>extra cost, Type C. |