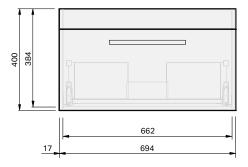

## Riva Classic 40 **700** Wall - 1 Drawer

**CABINET SPECIFICATION** 

|                      | 30 YEARS SOFT CLOSE                                                                                      |
|----------------------|----------------------------------------------------------------------------------------------------------|
| Product Features     |                                                                                                          |
| Product Code         | Ceramic Console / 1011                                                                                   |
| Product Description  | Riva Classic 40 - 700 Wall                                                                               |
| Drawer Configuration | 1 Drawer                                                                                                 |
| Notes                | Drawings depict cabinet only.<br>Vanity is compatible with Onda storage system at<br>extra cost, Type C. |