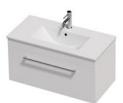

## Riva Classic 40 **800** Wall - 1 Drawer

**CABINET SPECIFICATION** 

| Product Features     | 30 YEARS SOFT<br>CLOSE                                                                                   |
|----------------------|----------------------------------------------------------------------------------------------------------|
| Product Code         | Ceramic Console / 1014                                                                                   |
| Product Description  | Riva Classic 40 - 800 Wall                                                                               |
| Drawer Configuration | 1 Drawer                                                                                                 |
| Notes                | Drawings depict cabinet only.<br>Vanity is compatible with Onda storage system at<br>extra cost, Type C. |