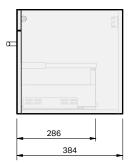

## Riva Classic 40 **800** Wall - 1 Drawer

**CABINET SPECIFICATION** 

| Product Features     | 30 YEARS SOFT<br>CLOSE                                                                                   |
|----------------------|----------------------------------------------------------------------------------------------------------|
| Product Code         | Ceramic Console / 1014                                                                                   |
| Product Description  | Riva Classic 40 - 800 Wall                                                                               |
| Drawer Configuration | 1 Drawer                                                                                                 |
| Notes                | Drawings depict cabinet only.<br>Vanity is compatible with Onda storage system at<br>extra cost, Type C. |