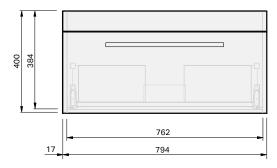

## Riva Classic 40 **800** Wall - 1 Drawer

**CABINET SPECIFICATION** 

| Product Features     | 30 YEARS SOFT<br>CLOSE                                                                                   |
|----------------------|----------------------------------------------------------------------------------------------------------|
| Product Code         | Ceramic Console / 1014                                                                                   |
| Product Description  | Riva Classic 40 - 800 Wall                                                                               |
| Drawer Configuration | 1 Drawer                                                                                                 |
| Notes                | Drawings depict cabinet only.<br>Vanity is compatible with Onda storage system at<br>extra cost, Type C. |