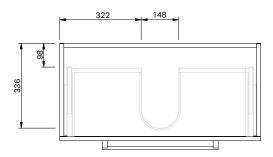

## Riva Classic 40 **800** Wall - 1 Drawer

**CABINET SPECIFICATION** 

| Product Features     | 30 YEARS SOFT<br>CLOSE                                                                                   |
|----------------------|----------------------------------------------------------------------------------------------------------|
| Product Code         | Ceramic Console / 1014                                                                                   |
| Product Description  | Riva Classic 40 - 800 Wall                                                                               |
| Drawer Configuration | 1 Drawer                                                                                                 |
| Notes                | Drawings depict cabinet only.<br>Vanity is compatible with Onda storage system at<br>extra cost, Type C. |