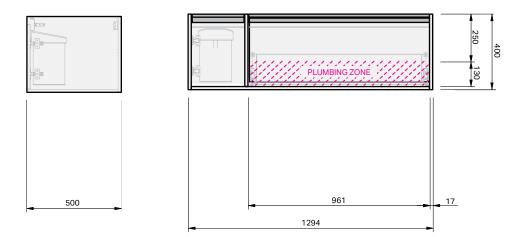

CABINET SPECIFICATION City 50 Benchtop - 1300 - Wall - 1 door, 1 drawer right

|       | Drawings depict cabinet only.                                                                                                                   |
|-------|-------------------------------------------------------------------------------------------------------------------------------------------------|
| •     | It is important to decide on what height you want your finished top from the floor, this v<br>determine where your plumbing will be positioned. |
| •     | We suggest that you install your wall hung vanity between 830-950mm high to the finished top surface.                                           |
| •     | Compact trap & waste supplied with vanity.                                                                                                      |
| •     | Wall to Wall Spacer Kit supplied - see instructions for installation.                                                                           |
| •     | Onda Storage Type B                                                                                                                             |
| (Land | EARS AQUAEDGE SOFT CLOSE STORAGE                                                                                                                |