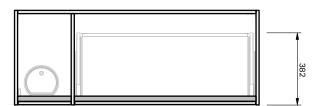

CABINET SPECIFICATION City 50 Benchtop - 1300 - Wall - 1 door, 1 drawer right

|       | Drawings depict cabinet only.                                                                                                                   |
|-------|-------------------------------------------------------------------------------------------------------------------------------------------------|
| •     | It is important to decide on what height you want your finished top from the floor, this v<br>determine where your plumbing will be positioned. |
| •     | We suggest that you install your wall hung vanity between 830-950mm high to the finished top surface.                                           |
| •     | Compact trap & waste supplied with vanity.                                                                                                      |
| •     | Wall to Wall Spacer Kit supplied - see instructions for installation.                                                                           |
| •     | Onda Storage Type B                                                                                                                             |
| (Land | EARS AQUAEDGE SOFT CLOSE STORAGE                                                                                                                |