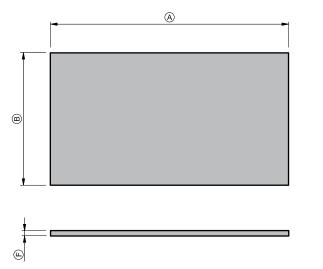

## **TOP SPECIFICATION**

| Top Thickness ( | <u> </u>                                                                                           | Product Dimensions (mm) | A    | B   | © | D | E |
|-----------------|----------------------------------------------------------------------------------------------------|-------------------------|------|-----|---|---|---|
| Ochieve         | Pie<br>HPL                                                                                         | City 46 - 700           | 700  | 460 | - | - | - |
| Cabinet         |                                                                                                    | City 46 - 900           | 900  | 460 | - | - | - |
| City 46         | 20.5 17.5                                                                                          | City 46 - 1200          | 1200 | 460 | - | - | - |
|                 |                                                                                                    | City 46 - 1400          | 1400 | 460 | - | - | - |
|                 |                                                                                                    |                         |      |     |   |   |   |
|                 | st be sealed to the vanity unit with an acetic cured silicone<br>xy type sealants must not be used |                         |      |     |   |   |   |
| Tops can be     | e drilled on site with a standard hole saw                                                         |                         |      |     |   |   |   |