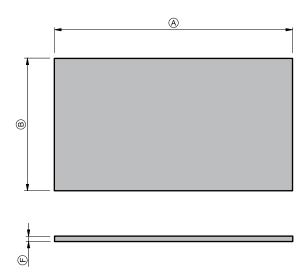

### **TOP SPECIFICATION**

| Top Thickness (mm)   | (F)        |      |  |
|----------------------|------------|------|--|
|                      | rry        |      |  |
| Cabinet              | Che<br>Pie | 垂    |  |
| City 50 Wall to Wall | 20.5       | 17.5 |  |

- The top must be sealed to the vanity unit with an acetic cured silicone sealant. Epoxy type sealants must not be used
- Tops can be drilled on site with a standard hole saw

| Product Dimensions (mm)          | $\bigcirc$ | $^{\otimes}$ | © | <b>(D)</b> | E |
|----------------------------------|------------|--------------|---|------------|---|
| City 50 Wall to Wall - 701-800   | 800        | 505          | - | -          | - |
| City 50 Wall to Wall - 801-900   | 900        | 505          | - | -          | - |
| City 50 Wall to Wall - 901-1000  | 1000       | 505          | - | -          | - |
| City 50 Wall to Wall - 1001-1100 | 1100       | 505          | - | -          | - |
| City 50 Wall to Wall - 1101-1200 | 1200       | 505          | - | -          | - |
| City 50 Wall to Wall - 1201-1300 | 1300       | 505          | - | -          | - |
| City 50 Wall to Wall -1301-1400  | 1400       | 505          | - | -          | - |
| City 50 Wall to Wall - 1401-1500 | 1500       | 505          | - | -          | - |
| City 50 Wall to Wall - 1501-1600 | 1600       | 505          | - | -          | - |
| City 50 Wall to Wall -1601-1700  | 1700       | 505          | - | -          | - |
| City 50 Wall to Wall - 1701-1800 | 1800       | 505          | - | -          | - |
| City 50 Wall to Wall - 1801-1900 | 1900       | 505          | - | -          | - |
| City 50 Wall to Wall - 1901-2000 | 2000       | 505          | - | -          | - |
| City 50 Wall to Wall - 2001-2100 | 2100       | 505          | - | -          | - |
| City 50 Wall to Wall - 2101-2200 | 2200       | 505          | - | -          | - |
| City 50 Wall to Wall - 2201-2300 | 2300       | 505          | - | -          | - |
| City 50 Wall to Wall - 2301-2400 | 2400       | 505          | - | -          | - |
|                                  |            |              |   |            |   |