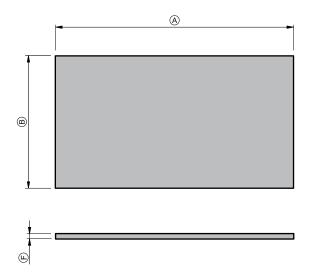

## **TOP SPECIFICATION**

| Top Thickness (mm)                                                                                                    | -    | Product Dimensions (mm) | A           | B          | © | D | Œ |
|-----------------------------------------------------------------------------------------------------------------------|------|-------------------------|-------------|------------|---|---|---|
| Cabinet Roxy 46 Benchtop                                                                                              | 20.5 | Roxy 46 Benchtop - 750  | 750         | 460        | - | - |   |
|                                                                                                                       |      | Roxy 46 Benchtop - 900  | 900<br>1200 | 460<br>460 | - | - | - |
|                                                                                                                       |      | Roxy 46 Benchtop - 1200 |             |            |   |   |   |
|                                                                                                                       |      |                         |             |            |   |   |   |
|                                                                                                                       |      |                         |             |            |   |   |   |
|                                                                                                                       |      |                         |             |            |   |   |   |
|                                                                                                                       |      |                         |             |            |   |   |   |
|                                                                                                                       |      |                         |             |            |   |   |   |
|                                                                                                                       |      |                         |             |            |   |   |   |
|                                                                                                                       |      |                         |             |            |   |   |   |
| The top must be sealed to the vanity unit with an acetic cured silicone sealant. Epoxy type sealants must not be used |      |                         |             |            |   |   |   |
| Tops can be drilled on site with a standard hole saw                                                                  |      |                         |             |            |   |   |   |
|                                                                                                                       |      |                         |             |            |   |   |   |