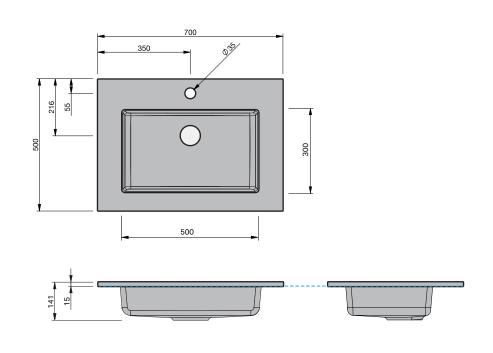

# Lauretta 700

### **BASIN SPECIFICATION**

INDICATES TOP SURFACE -----

**IMPORTANT NOTE:** Throughout this guide, dimensions may vary by  $\pm 2$  mm. Please read the installation manual for detailed information on installing the product. St. Michel pursues a policy of continuing improvement in design and manufacturing of its products. The right is therefore reserved to vary specifications without notice.