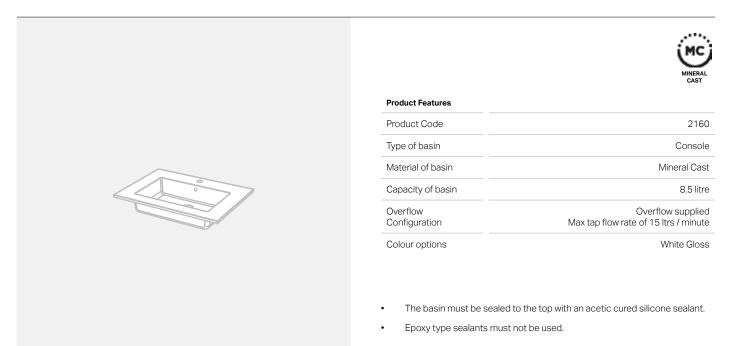

# Lauretta 700

### **BASIN SPECIFICATION**

INDICATES TOP SURFACE -----

**IMPORTANT NOTE:** Throughout this guide, dimensions may vary by  $\pm 2$  mm. Please read the installation manual for detailed information on installing the product. St. Michel pursues a policy of continuing improvement in design and manufacturing of its products. The right is therefore reserved to vary specifications without notice.