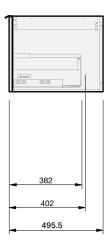

## Flo 50 Console 700 Wall 1 Drawer

**CABINET SPECIFICATION** 

## exclusive to plumbingworld

|                                      | CLUSE                 |
|--------------------------------------|-----------------------|
| Product Features                     |                       |
| Product Code                         | Console Vanity / 9808 |
| Product Description                  | Flo - Wall - 700      |
| Cabinet Material*                    | Durashell*            |
| Drawer Configuration                 | 1 Drawer              |
| Notes: Drawings depict cabinet only. |                       |

Vanity includes Onda Storage system Type A or Type B, refer charts.

\*Both the cabinet front and sides are made of Durashell®, except for Baroque Woodgrain and Classic White Satin, which feature Durashell® fronts and matching Melamine sides (with Aqua Edge®).