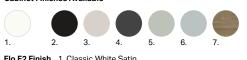

### **Cabinet Finishes Available**

Flo F2 Finish 1. Classic White Satin,

Flo F3 Finish 2. Black Satin, 3. Lana Grey Satin, 4. Slate Matte, 5. Pistachio Matte, 6. Villa Blue Matte, 7. Baroque Woodgrain

350