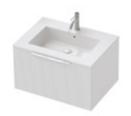

## Flo 50 Console 700 Wall 1 Drawer

**CABINET SPECIFICATION** 

# Lauretta 700

### **BASIN SPECIFICATION**

INDICATES TOP SURFACE -----

**IMPORTANT NOTE:** Throughout this guide, dimensions may vary by  $\pm 2$  mm. Please read the installation manual for detailed information on installing the product. St. Michel pursues a policy of continuing improvement in design and manufacturing of its products. The right is therefore reserved to vary specifications without notice.