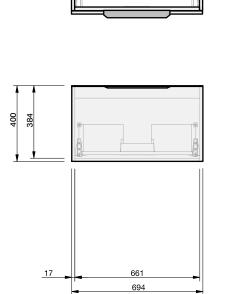

## Flo 50 Console 700 Wall 1 Drawer

**CABINET SPECIFICATION** 

## exclusive to plumbingworld

|                                      | CLUSE                 |
|--------------------------------------|-----------------------|
| Product Features                     |                       |
| Product Code                         | Console Vanity / 9808 |
| Product Description                  | Flo - Wall - 700      |
| Cabinet Material*                    | Durashell*            |
| Drawer Configuration                 | 1 Drawer              |
| Notes: Drawings depict cabinet only. |                       |

Vanity includes Onda Storage system Type A or Type B, refer charts.

\*Both the cabinet front and sides are made of Durashell®, except for Baroque Woodgrain and Classic White Satin, which feature Durashell® fronts and matching Melamine sides (with Aqua Edge®).

#### Soul Handle 1. Matte Black, 2. Brushed Brass, 3. Brushed Nickel, 4. Gunmetal, 5. Chrome, 6. Matte White, 7. Brushed Copper.

274

145

**IMPORTANT NOTE:** Throughout this guide, dimensions may vary by  $\pm 2$  mm. Please read the installation manual for detailed information on installing the product. St. Michel pursues a policy of continuing improvement in design and manufacturing of its products. The right is therefore reserved to vary specifications without notice.