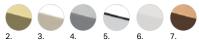

#### Soul Handle 1. Matte Black, 2. Brushed Brass, 3. Brushed Nickel, 4. Gunmetal, 5. Chrome, 6. Matte White, 7. Brushed Copper.

274

145

**IMPORTANT NOTE:** Throughout this guide, dimensions may vary by  $\pm 2$  mm. Please read the installation manual for detailed information on installing the product. St. Michel pursues a policy of continuing improvement in design and manufacturing of its products. The right is therefore reserved to vary specifications without notice.