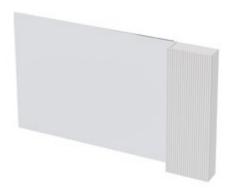

## **1500** 1 Door Right

## **Product Features**

| Product Code        | 9897R                           |
|---------------------|---------------------------------|
| Product Description | Flo Mirror Cabinet - 1500 Right |
| Cabinet Material*   | Durashell*                      |
| Door Configuration  | 1 Door                          |
|                     |                                 |

\*Both the cabinet front and sides are made of Durashell®, except for Baroque Woodgrain and Classic White Satin, which feature Durashell® fronts and matching Melamine sides (with Aqua Edge®).