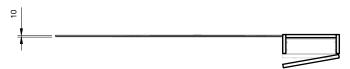

ON**





INDICATES FINGER-PULL GAP ----







## **Product Features**

| Product Code        | 9897R                           |
|---------------------|---------------------------------|
| Product Description | Flo Mirror Cabinet - 1500 Right |
| Cabinet Material*   | Durashell*                      |
| Door Configuration  | 1 Door                          |
|                     |                                 |

\*Both the cabinet front and sides are made of Durashell®, except for Baroque Woodgrain and Classic White Satin, which feature Durashell® fronts and matching Melamine sides (with Aqua Edge®).

## **Cabinet Finishes Available**



Flo F2 Finish 1. Classic White Satin,

Black Satin, 3. Lana Grey Satin, 4. Slate Matte,
Pistachio Matte, 6. Villa Blue Matte, 7. Baroque Woodgrain





20

phone (09) 837 4276 email info@stmichel.co.nz stmichel.co.nz

July, 2024