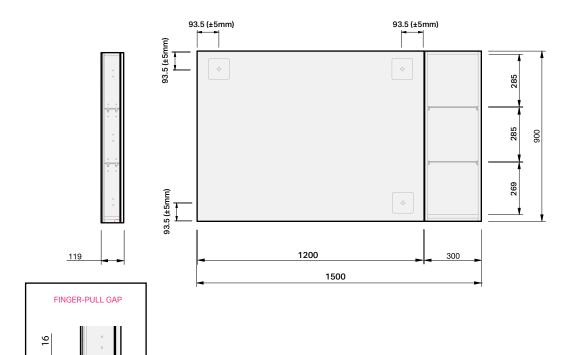

## **1500** 1 Door Right

## **MIRROR CABINET SPECIFICATION**

INDICATES FINGER-PULL GAP ----

## **Product Features**

| Product Code        | 9897R                           |
|---------------------|---------------------------------|
| Product Description | Flo Mirror Cabinet - 1500 Right |
| Cabinet Material*   | Durashell*                      |
| Door Configuration  | 1 Door                          |
|                     |                                 |