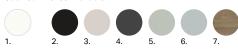

\*Both the cabinet front and sides are made of Durashell®, except for Baroque Woodgrain and Classic White Satin, which feature Durashell® fronts and matching Melamine sides (with Aqua Edge®).

## **Cabinet Finishes Available**

Flo F2 Finish 1. Classic White Satin,

Flo F3 Finish 2. Black Satin, 3. Lana Grey Satin, 4. Slate Matte, 5. Pistachio Matte, 6. Villa Blue Matte, 7. Baroque Woodgrain

Page **1** of 1