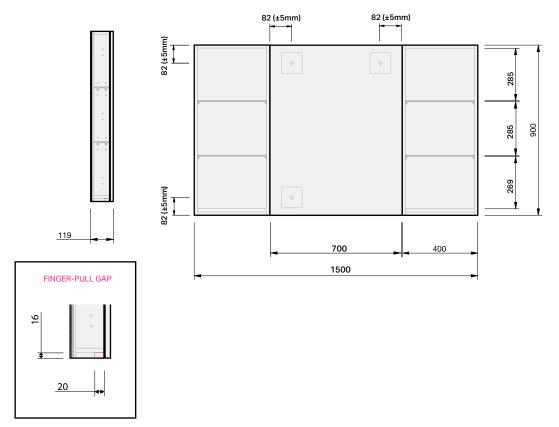

## MIRROR CABINET SPECIFICATION

INDICATES FINGER-PULL GAP -----

Product Features

| 9896                      |
|---------------------------|
| Flo Mirror Cabinet - 1500 |
| Durashell®                |
| 2 Door                    |
|                           |