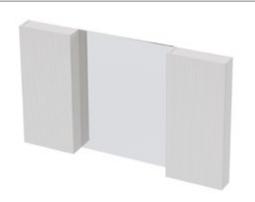

## MIRROR CABINET SPECIFICATION

INDICATES FINGER-PULL GAP -----

Product Features

| 9896                      |
|---------------------------|
| Flo Mirror Cabinet - 1500 |
| Durashell®                |
| 2 Door                    |
|                           |