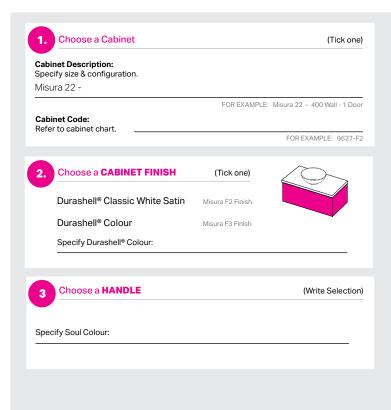

## Misura 22 / with console

## **ORDER FORM**

| 4. Choose a Towel Hook & Rai           | il                               | (Tick one)         |
|----------------------------------------|----------------------------------|--------------------|
| NOTE: A Towel Hook is suppli           | ied with all models - self insta | all left or right. |
| Towel Hook ONLY:  CHROME  BLACK  WHITE |                                  | j                  |
| 5. Choose a HINGE position             |                                  | (Tick one)         |
| Left<br>Right                          | Left hinge                       | Right hinge        |
| Night.                                 |                                  |                    |
| 6. Choose a CLICK CLACK W              | /ASTE                            | (Write Selection)  |
| Metal: extra cost Specify Metal Colou  | r:                               |                    |