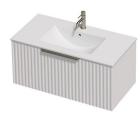

## Misura 46 Console **900** Wall 1 Drawer

**CABINET SPECIFICATION** 

## Product Features

| Product Code         | Console Vanity / 9643  |
|----------------------|------------------------|
| Product Description  | Misura 46 - Wall - 900 |
| Drawer Configuration | 1 Drawer               |