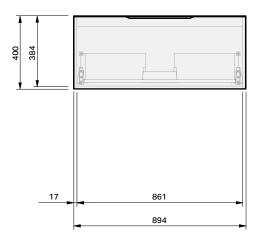

Brawer Gornigaratie

Notes: Drawings depict cabinet only. Vanity includes Onda Storage system Type A or Type B, refer charts.

phone (09) 837 4276 email info@stmichel.co.nz stmichel.co.nz

**IMPORTANT NOTE:** Throughout this guide, dimensions may vary by  $\pm 2mm$ . Please read the installation manual for detailed information on installing the product. St. Michel pursues a policy of continuing improvement in design and manufacturing of its products. The right is therefore reserved to vary specifications without notice.