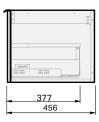

Brawer Gornigaratie

Notes: Drawings depict cabinet only. Vanity includes Onda Storage system Type A or Type B, refer charts.

phone (09) 837 4276 email info@stmichel.co.nz stmichel.co.nz

**IMPORTANT NOTE:** Throughout this guide, dimensions may vary by  $\pm 2mm$ . Please read the installation manual for detailed information on installing the product. St. Michel pursues a policy of continuing improvement in design and manufacturing of its products. The right is therefore reserved to vary specifications without notice.