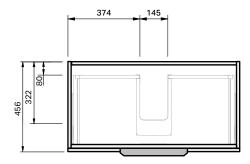

Brawer Gornigaratie

Notes: Drawings depict cabinet only. Vanity includes Onda Storage system Type A or Type B, refer charts.

phone (09) 837 4276 email info@stmichel.co.nz stmichel.co.nz

**IMPORTANT NOTE:** Throughout this guide, dimensions may vary by  $\pm 2mm$ . Please read the installation manual for detailed information on installing the product. St. Michel pursues a policy of continuing improvement in design and manufacturing of its products. The right is therefore reserved to vary specifications without notice.