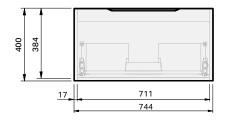

Drawer Configuration

Notes: Drawings depict cabinet only. Vanity includes Onda Storage system Type A or Type B, refer charts.

phone (09) 837 4276 email info@stmichel.co.nz stmichel.co.nz

**IMPORTANT NOTE:** Throughout this guide, dimensions may vary by  $\pm 2mm$ . Please read the installation manual for detailed information on installing the product. St. Michel pursues a policy of continuing improvement in design and manufacturing of its products. The right is therefore reserved to vary specifications without notice.