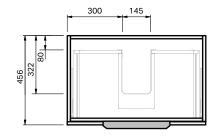

Drawer Configuration

Notes: Drawings depict cabinet only. Vanity includes Onda Storage system Type A or Type B, refer charts.

phone (09) 837 4276 email info@stmichel.co.nz stmichel.co.nz

**IMPORTANT NOTE:** Throughout this guide, dimensions may vary by  $\pm 2mm$ . Please read the installation manual for detailed information on installing the product. St. Michel pursues a policy of continuing improvement in design and manufacturing of its products. The right is therefore reserved to vary specifications without notice.