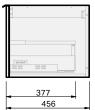

Drawer Configuration

Notes: Drawings depict cabinet only. Vanity includes Onda Storage system Type A or Type B, refer charts.

phone (09) 837 4276 email info@stmichel.co.nz stmichel.co.nz

**IMPORTANT NOTE:** Throughout this guide, dimensions may vary by  $\pm 2mm$ . Please read the installation manual for detailed information on installing the product. St. Michel pursues a policy of continuing improvement in design and manufacturing of its products. The right is therefore reserved to vary specifications without notice.