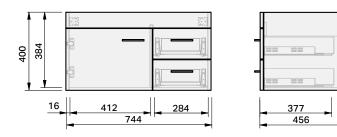

## Roxy Console **750** Wall 1 Door 2 Drawer Right

**CABINET SPECIFICATION** 

| Console Vanity / 33903        |
|-------------------------------|
| Roxy - Wall - 750             |
| 1 Door / 2 Drawer Right       |
| Drawings depict cabinet only. |
|                               |

τοιτῦ

sssh

ΝZ

**IMPORTANT NOTE:** Throughout this guide, dimensions may vary by  $\pm 2mm$ . Please read the installation manual for detailed information on installing the product. St. Michel pursues a policy of continuing improvement in design and manufacturing of its products. The right is therefore reserved to vary specifications without notice.