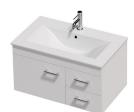

## Roxy Console **750** Wall 1 Door 2 Drawer Right

**CABINET SPECIFICATION** 

| Console Vanity / 33903        |
|-------------------------------|
| Roxy - Wall - 750             |
| 1 Door / 2 Drawer Right       |
| Drawings depict cabinet only. |
|                               |