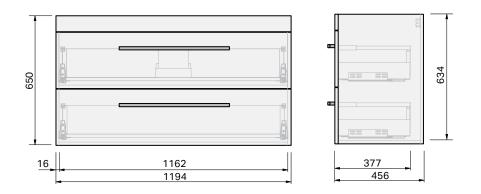

## Roxy Console **1200** Wall 2 Drawer

**CABINET SPECIFICATION** 

| Product Features     |                               |
|----------------------|-------------------------------|
| Product Code         | Console Vanity / 34405        |
| Product Description  | Roxy - Wall - 1200            |
| Drawer Configuration | 2 Drawer                      |
| Notes:               | Drawings depict cabinet only. |

phone (09) 837 4276 email info@stmichel.co.nz stmichel.co.nz

**IMPORTANT NOTE:** Throughout this guide, dimensions may vary by  $\pm 2mm$ . Please read the installation manual for detailed information on installing the product. St. Michel pursues a policy of continuing improvement in design and manufacturing of its products. The right is therefore reserved to vary specifications without notice.