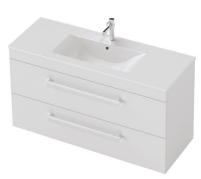

## Roxy Console **1200** Wall 2 Drawer

**CABINET SPECIFICATION** 

| Product Features     |                               |
|----------------------|-------------------------------|
| Product Code         | Console Vanity / 34405        |
| Product Description  | Roxy - Wall - 1200            |
| Drawer Configuration | 2 Drawer                      |
| Notes:               | Drawings depict cabinet only. |