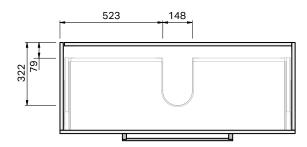

## Roxy Console **1200** Wall 2 Drawer

**CABINET SPECIFICATION** 

| Product Features     |                               |
|----------------------|-------------------------------|
| Product Code         | Console Vanity / 34405        |
| Product Description  | Roxy - Wall - 1200            |
| Drawer Configuration | 2 Drawer                      |
| Notes:               | Drawings depict cabinet only. |

phone (09) 837 4276 email info@stmichel.co.nz stmichel.co.nz

**IMPORTANT NOTE:** Throughout this guide, dimensions may vary by  $\pm 2mm$ . Please read the installation manual for detailed information on installing the product. St. Michel pursues a policy of continuing improvement in design and manufacturing of its products. The right is therefore reserved to vary specifications without notice.