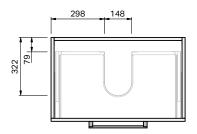

## Roxy Benchtop **750** Floor 2 Drawer

**CABINET SPECIFICATION** 

| Benchtop Vanity / 57103BT     |
|-------------------------------|
| Roxy - Floor - 750            |
| 2 Drawer                      |
| Drawings depict cabinet only. |
|                               |