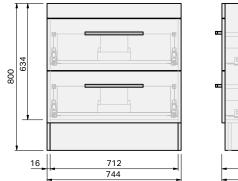

## Roxy Benchtop **750** Floor 2 Drawer

**CABINET SPECIFICATION** 

| Benchtop Vanity / 57103BT     |
|-------------------------------|
| Roxy - Floor - 750            |
| 2 Drawer                      |
| Drawings depict cabinet only. |
|                               |