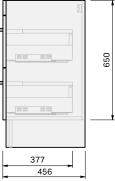

## Roxy Benchtop **750** Floor 2 Drawer

**CABINET SPECIFICATION** 

| Benchtop Vanity / 57103BT     |
|-------------------------------|
| Roxy - Floor - 750            |
| 2 Drawer                      |
| Drawings depict cabinet only. |
|                               |