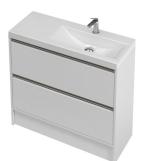

## City 35 900R Floor 2 Drawer

**CABINET SPECIFICATION** 

| Product Features     | 35 YEARS                                                                   |
|----------------------|----------------------------------------------------------------------------|
| Product Code         | Console Vanity / 2429                                                      |
| Product Description  | City 35 - Floor - 900R                                                     |
| Drawer Configuration | 2 Drawer                                                                   |
| Notes:               | Drawings depict cabinet only.<br>This model includes Onda Storage, Type D. |