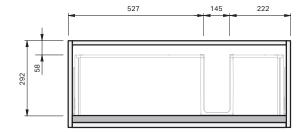

## City 35 900R Floor 2 Drawer

**CABINET SPECIFICATION** 

| Product Features     | 35 YEARS                                                                   |
|----------------------|----------------------------------------------------------------------------|
| Product Code         | Console Vanity / 2429                                                      |
| Product Description  | City 35 - Floor - 900R                                                     |
| Drawer Configuration | 2 Drawer                                                                   |
| Notes:               | Drawings depict cabinet only.<br>This model includes Onda Storage, Type D. |

phone (09) 837 4276 email info@stmichel.co.nz stmichel.co.nz

**IMPORTANT NOTE:** Throughout this guide, dimensions may vary by  $\pm 2mm$ . Please read the installation manual for detailed information on installing the product. St. Michel pursues a policy of continuing improvement in design and manufacturing of its products. The right is therefore reserved to vary specifications without notice.