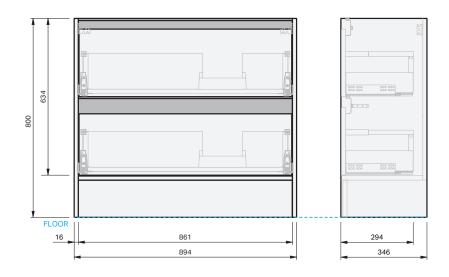

## City 35 900R Floor 2 Drawer

**CABINET SPECIFICATION** 

| Product Features     | 35 YEARS                                                                   |
|----------------------|----------------------------------------------------------------------------|
| Product Code         | Console Vanity / 2429                                                      |
| Product Description  | City 35 - Floor - 900R                                                     |
| Drawer Configuration | 2 Drawer                                                                   |
| Notes:               | Drawings depict cabinet only.<br>This model includes Onda Storage, Type D. |

phone (09) 837 4276 email info@stmichel.co.nz stmichel.co.nz

**IMPORTANT NOTE:** Throughout this guide, dimensions may vary by  $\pm 2mm$ . Please read the installation manual for detailed information on installing the product. St. Michel pursues a policy of continuing improvement in design and manufacturing of its products. The right is therefore reserved to vary specifications without notice.