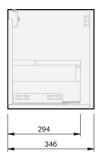

## City 35 900R Wall 1 Drawer

**CABINET SPECIFICATION** 

| Product Features     | 35 YEARS                                                                   |
|----------------------|----------------------------------------------------------------------------|
| Product Code         | Console Vanity / 2427                                                      |
| Product Description  | City 35 - Wall - 900R                                                      |
| Drawer Configuration | 1 Drawer                                                                   |
| Notes:               | Drawings depict cabinet only.<br>This model includes Onda Storage, Type D. |