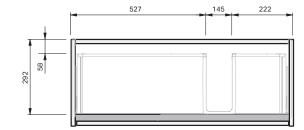

## City 35 900R Wall 1 Drawer

**CABINET SPECIFICATION** 

| Product Features     | 35 YEARS                                                                   |
|----------------------|----------------------------------------------------------------------------|
| Product Code         | Console Vanity / 2427                                                      |
| Product Description  | City 35 - Wall - 900R                                                      |
| Drawer Configuration | 1 Drawer                                                                   |
| Notes:               | Drawings depict cabinet only.<br>This model includes Onda Storage, Type D. |