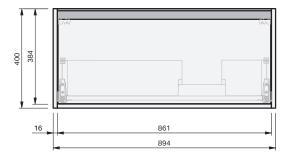

## City 35 900R Wall 1 Drawer

**CABINET SPECIFICATION** 

| Product Features     | 35 YEARS                                                                   |
|----------------------|----------------------------------------------------------------------------|
| Product Code         | Console Vanity / 2427                                                      |
| Product Description  | City 35 - Wall - 900R                                                      |
| Drawer Configuration | 1 Drawer                                                                   |
| Notes:               | Drawings depict cabinet only.<br>This model includes Onda Storage, Type D. |