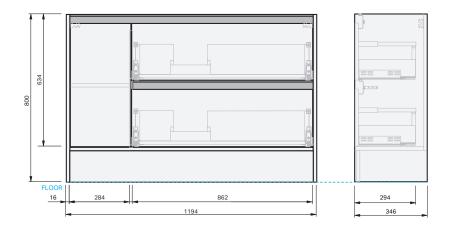

## **CABINET SPECIFICATION**

| Product Features     | 35 YEARS TOITŪ<br>Soft<br>Soft<br>Close                                    |
|----------------------|----------------------------------------------------------------------------|
| Product Code         | Console Vanity / 2472                                                      |
| Product Description  | City 35 - Floor - 1200                                                     |
| Drawer Configuration | 1 Door / 2 Drawer Right                                                    |
| Notes:               | Drawings depict cabinet only.<br>This model includes Onda Storage, Type D. |

phone (09) 837 4276 email info@stmichel.co.nz stmichel.co.nz

**IMPORTANT NOTE:** Throughout this guide, dimensions may vary by  $\pm 2mm$ . Please read the installation manual for detailed information on installing the product. St. Michel pursues a policy of continuing improvement in design and manufacturing of its products. The right is therefore reserved to vary specifications without notice.