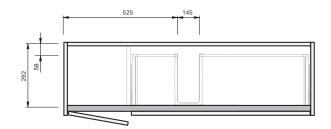

## **CABINET SPECIFICATION**

| Product Features     | 35 YEARS TOITŪ<br>Soft<br>Soft<br>Close                                    |
|----------------------|----------------------------------------------------------------------------|
| Product Code         | Console Vanity / 2472                                                      |
| Product Description  | City 35 - Floor - 1200                                                     |
| Drawer Configuration | 1 Door / 2 Drawer Right                                                    |
| Notes:               | Drawings depict cabinet only.<br>This model includes Onda Storage, Type D. |

phone (09) 837 4276 email info@stmichel.co.nz stmichel.co.nz

**IMPORTANT NOTE:** Throughout this guide, dimensions may vary by  $\pm 2mm$ . Please read the installation manual for detailed information on installing the product. St. Michel pursues a policy of continuing improvement in design and manufacturing of its products. The right is therefore reserved to vary specifications without notice.