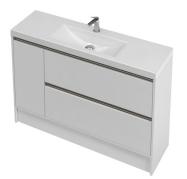

## City 35 **1200** Floor 1 Door 2 Drawer Right

## **CABINET SPECIFICATION**

| Product Features     | 35 YEARS TOITŪ<br>Soft<br>Soft<br>Close                                    |
|----------------------|----------------------------------------------------------------------------|
| Product Code         | Console Vanity / 2472                                                      |
| Product Description  | City 35 - Floor - 1200                                                     |
| Drawer Configuration | 1 Door / 2 Drawer Right                                                    |
| Notes:               | Drawings depict cabinet only.<br>This model includes Onda Storage, Type D. |