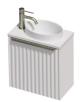

## Misura 22 Benchtop **400** Wall 1 Door

**CABINET SPECIFICATION** 

| Product Features     |                                                                                                       |
|----------------------|-------------------------------------------------------------------------------------------------------|
| Product Code         | Benchtop Vanity / 9630BT                                                                              |
| Product Description  | Misura 22 Benchtop - 400 Wall                                                                         |
| Drawer Configuration | 1 Door                                                                                                |
| Notes:               | Drawings depict cabinet only.<br>Door can be left or right hinged.<br>Basin / Benchtop is reversible. |