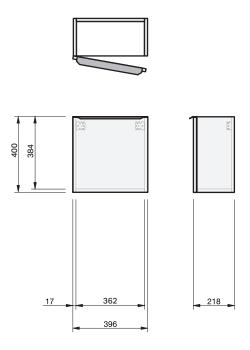

## Misura 22 Benchtop **400** Wall 1 Door

**CABINET SPECIFICATION** 

| Product Features     |                                                                                                       |
|----------------------|-------------------------------------------------------------------------------------------------------|
| Product Code         | Benchtop Vanity / 9630BT                                                                              |
| Product Description  | Misura 22 Benchtop - 400 Wall                                                                         |
| Drawer Configuration | 1 Door                                                                                                |
| Notes:               | Drawings depict cabinet only.<br>Door can be left or right hinged.<br>Basin / Benchtop is reversible. |

τοιτῦ

ENVIR MARK GOLD sssh

SOFT

NZ

**IMPORTANT NOTE:** Throughout this guide, dimensions may vary by  $\pm 2mm$ . Please read the installation manual for detailed information on installing the product. St. Michel pursues a policy of continuing improvement in design and manufacturing of its products. The right is therefore reserved to vary specifications without notice.