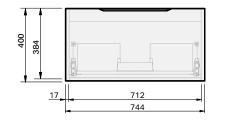

## Misura 50 Benchtop **750** Wall 1 Drawer

**CABINET SPECIFICATION** 

|                      | CLOSE                                                                        |
|----------------------|------------------------------------------------------------------------------|
| Product Features     |                                                                              |
| Product Code         | Benchtop Vanity / 9510BT                                                     |
| Product Description  | Misura 50 Benchtop - Wall - 750                                              |
| Drawer Configuration | 1 Drawer                                                                     |
| Notes:               | Drawings depict cabinet only.<br>Vanity includes Onda Storage system Type A. |
|                      |                                                                              |