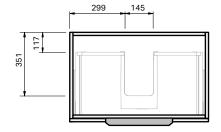

## Misura 50 Benchtop **750** Wall 1 Drawer

**CABINET SPECIFICATION** 

|                      | CLOSE                                                                        |
|----------------------|------------------------------------------------------------------------------|
| Product Features     |                                                                              |
| Product Code         | Benchtop Vanity / 9510BT                                                     |
| Product Description  | Misura 50 Benchtop - Wall - 750                                              |
| Drawer Configuration | 1 Drawer                                                                     |
| Notes:               | Drawings depict cabinet only.<br>Vanity includes Onda Storage system Type A. |
|                      |                                                                              |