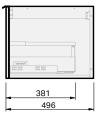

## Misura 50 Benchtop **750** Wall 1 Drawer

**CABINET SPECIFICATION** 

|                      | CLOSE                                                                        |
|----------------------|------------------------------------------------------------------------------|
| Product Features     |                                                                              |
| Product Code         | Benchtop Vanity / 9510BT                                                     |
| Product Description  | Misura 50 Benchtop - Wall - 750                                              |
| Drawer Configuration | 1 Drawer                                                                     |
| Notes:               | Drawings depict cabinet only.<br>Vanity includes Onda Storage system Type A. |
|                      |                                                                              |