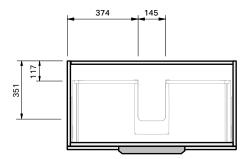

## Misura 50 Benchtop **900** Wall 1 Drawer

**CABINET SPECIFICATION** 

|                      | 35 TEARS CLOSE                                                               |
|----------------------|------------------------------------------------------------------------------|
| Product Features     |                                                                              |
| Product Code         | Benchtop Vanity / 9512BT                                                     |
| Product Description  | Misura 50 Benchtop - Wall - 900                                              |
| Drawer Configuration | 1 Drawer                                                                     |
| Notes:               | Drawings depict cabinet only.<br>Vanity includes Onda Storage system Type B. |
|                      |                                                                              |