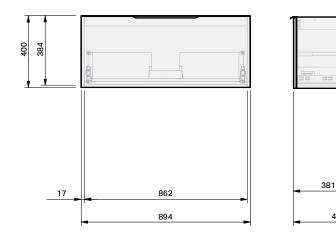

## Misura 50 Benchtop **900** Wall 1 Drawer

**CABINET SPECIFICATION** 

|                      | 35 TEARS CLOSE                                                               |
|----------------------|------------------------------------------------------------------------------|
| Product Features     |                                                                              |
| Product Code         | Benchtop Vanity / 9512BT                                                     |
| Product Description  | Misura 50 Benchtop - Wall - 900                                              |
| Drawer Configuration | 1 Drawer                                                                     |
| Notes:               | Drawings depict cabinet only.<br>Vanity includes Onda Storage system Type B. |
|                      |                                                                              |