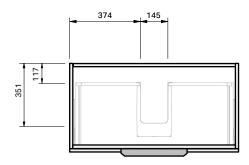

## Misura 50 Benchtop **900** Wall 2 Drawer

**CABINET SPECIFICATION** 

|                      | CLOSE                                                                        |
|----------------------|------------------------------------------------------------------------------|
| Product Features     |                                                                              |
| Product Code         | Benchtop Vanity / 9550BT                                                     |
| Product Description  | Misura 50 Benchtop - Wall - 900                                              |
| Drawer Configuration | 2 Drawer                                                                     |
| Notes:               | Drawings depict cabinet only.<br>Vanity includes Onda Storage system Type B. |
|                      |                                                                              |