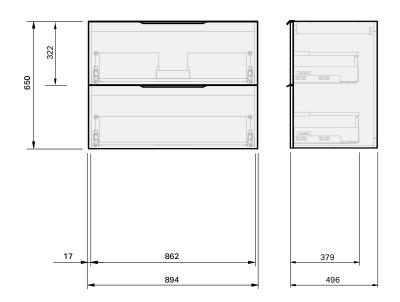

## Misura 50 Benchtop **900** Wall 2 Drawer

**CABINET SPECIFICATION** 

|                      | CLOSE                                                                        |
|----------------------|------------------------------------------------------------------------------|
| Product Features     |                                                                              |
| Product Code         | Benchtop Vanity / 9550BT                                                     |
| Product Description  | Misura 50 Benchtop - Wall - 900                                              |
| Drawer Configuration | 2 Drawer                                                                     |
| Notes:               | Drawings depict cabinet only.<br>Vanity includes Onda Storage system Type B. |
|                      |                                                                              |