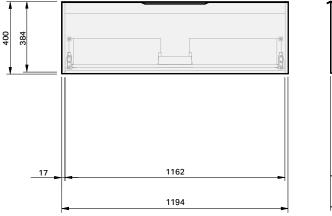

## Misura 50 Benchtop **1200** Wall 1 Drawer

**CABINET SPECIFICATION** 

|                      | CLOSE                                                                        |
|----------------------|------------------------------------------------------------------------------|
| Product Features     |                                                                              |
| Product Code         | Benchtop Vanity / 9518BT                                                     |
| Product Description  | Misura 50 Benchtop - Wall - 1200                                             |
| Drawer Configuration | 1 Drawer                                                                     |
| Notes:               | Drawings depict cabinet only.<br>Vanity includes Onda Storage system Type B. |
| NOTES:               |                                                                              |