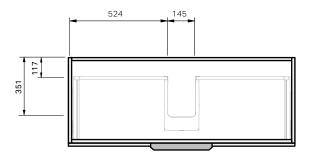

## Misura 50 Benchtop **1200** Wall 1 Drawer

**CABINET SPECIFICATION** 

|                      | CLOSE                                                                        |
|----------------------|------------------------------------------------------------------------------|
| Product Features     |                                                                              |
| Product Code         | Benchtop Vanity / 9518BT                                                     |
| Product Description  | Misura 50 Benchtop - Wall - 1200                                             |
| Drawer Configuration | 1 Drawer                                                                     |
| Notes:               | Drawings depict cabinet only.<br>Vanity includes Onda Storage system Type B. |
| NOTES:               |                                                                              |