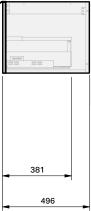

## Misura 50 Benchtop **1200** Wall 1 Drawer

**CABINET SPECIFICATION** 

|                      | CLOSE                                                                        |
|----------------------|------------------------------------------------------------------------------|
| Product Features     |                                                                              |
| Product Code         | Benchtop Vanity / 9518BT                                                     |
| Product Description  | Misura 50 Benchtop - Wall - 1200                                             |
| Drawer Configuration | 1 Drawer                                                                     |
| Notes:               | Drawings depict cabinet only.<br>Vanity includes Onda Storage system Type B. |
| NOTES:               |                                                                              |