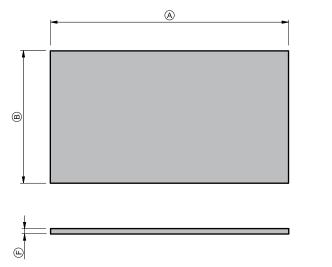

## TOP SPECIFICATION

| Top Thickness (n                                                                                                         | 0                   |                       | Product Dimensions (mm) | A    | B   | C | D | E |
|--------------------------------------------------------------------------------------------------------------------------|---------------------|-----------------------|-------------------------|------|-----|---|---|---|
| Cabinet<br>Misura 50                                                                                                     | Cherry<br>Pie       | <b>₽</b>              | Misura 50 - 750         | 750  | 505 | - | - | - |
|                                                                                                                          | 20.5                |                       | Misura 50 - 900         | 900  | 505 | - | - | - |
|                                                                                                                          |                     |                       | Misura 50 - 1200        | 1200 | 505 | - | - | - |
|                                                                                                                          |                     |                       |                         |      |     |   |   |   |
|                                                                                                                          |                     |                       |                         |      |     |   |   |   |
|                                                                                                                          |                     |                       |                         |      |     |   |   |   |
|                                                                                                                          |                     |                       |                         |      |     |   |   |   |
|                                                                                                                          |                     |                       |                         |      |     |   |   |   |
|                                                                                                                          |                     |                       |                         |      |     |   |   |   |
| <b>T</b> 1 1                                                                                                             |                     |                       |                         |      |     |   |   |   |
| The top must be sealed to the vanity unit with an acetic cured silicone<br>sealant. Epoxy type sealants must not be used |                     |                       |                         |      |     |   |   |   |
| Tops can be                                                                                                              | drilled on site wit | h a standard hole saw |                         |      |     |   |   |   |
|                                                                                                                          |                     |                       |                         |      |     |   |   |   |