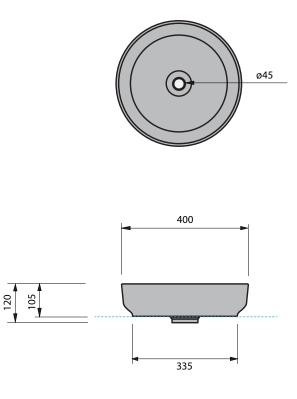

• The basin must be sealed to the top with an acetic cured silicone sealant.

- Epoxy type sealants must not be used.
- Requires 120mm benchtop cutout.

FURNITURE TOP SURFACE ------

phone (09) 837 4276 email info@stmichel.co.nz stmichel.co.nz

**IMPORTANT NOTE:** Throughout this guide, dimensions may vary by  $\pm$  10mm. Requires 120mm benchtop cutout. Please read the installation manual for detailed information on installing the product. St. Michel pursues a policy of continuing improvement in design and manufacturing of its products. The right is therefore reserved to vary specifications without notice.