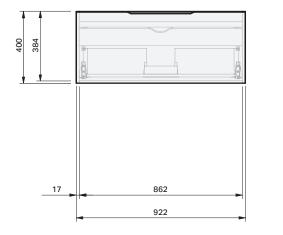

|           | Benchtop Vanity / 8839BT<br>Benchtop Vanity + Concealed Drawer / 8840BT |
|-----------|-------------------------------------------------------------------------|
| יייי<br>ו | Loft 50 - Wall - 935                                                    |
| on        | 1 Drawer                                                                |
|           | Drawings depict cabinet only and display all concealed drawers          |

Plumbing positioning still applies if your cabinet code is listed in this document and your concealed drawer configuration differs from image shown.

Vanity includes Onda Storage system Type B.

phone (09) 837 4276 email info@stmichel.co.nz stmichel.co.nz