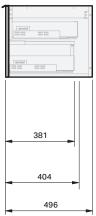

|           | Benchtop Vanity / 8839BT<br>Benchtop Vanity + Concealed Drawer / 8840BT |
|-----------|-------------------------------------------------------------------------|
| יייי<br>ו | Loft 50 - Wall - 935                                                    |
| on        | 1 Drawer                                                                |
|           | Drawings depict cabinet only and display all concealed drawers          |

Plumbing positioning still applies if your cabinet code is listed in this document and your concealed drawer configuration differs from image shown.

Vanity includes Onda Storage system Type B.

phone (09) 837 4276 email info@stmichel.co.nz stmichel.co.nz