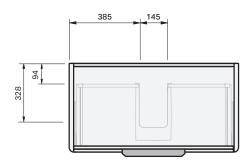

|           | Benchtop Vanity / 8839BT<br>Benchtop Vanity + Concealed Drawer / 8840BT |
|-----------|-------------------------------------------------------------------------|
| יייי<br>ו | Loft 50 - Wall - 935                                                    |
| on        | 1 Drawer                                                                |
|           | Drawings depict cabinet only and display all concealed drawers          |

Plumbing positioning still applies if your cabinet code is listed in this document and your concealed drawer configuration differs from image shown.

Vanity includes Onda Storage system Type B.

phone (09) 837 4276 email info@stmichel.co.nz stmichel.co.nz