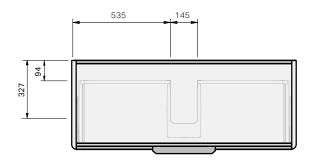

## Loft 50 Benchtop **1235** Wall 1 Drawer

**CABINET SPECIFICATION** 

| Product Features     |                                                                         |
|----------------------|-------------------------------------------------------------------------|
| Product Code         | Benchtop Vanity / 8841BT<br>Benchtop Vanity + Concealed Drawer / 8842BT |
| Product Description  | Loft 50 - Wall - 1235                                                   |
| Drawer Configuration | 1 Drawer                                                                |
| Notes:               | Drawings depict cabinet only and display all concealed drawers          |
|                      |                                                                         |

Plumbing positioning still applies if your cabinet code is listed in this document and your concealed drawer configuration differs from image shown.

Vanity includes Onda Storage system Type B.

**IMPORTANT NOTE:** Throughout this guide, dimensions may vary by  $\pm 2mm$ . Please read the installation manual for detailed information on installing the product. St. Michel pursues a policy of continuing improvement in design and manufacturing of its products. The right is therefore reserved to vary specifications without notice.