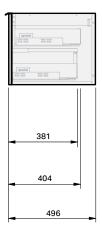

## Loft 50 Benchtop **1235** Wall 1 Drawer

**CABINET SPECIFICATION** 

| Product Features     |                                                                         |
|----------------------|-------------------------------------------------------------------------|
| Product Code         | Benchtop Vanity / 8841BT<br>Benchtop Vanity + Concealed Drawer / 8842BT |
| Product Description  | Loft 50 - Wall - 1235                                                   |
| Drawer Configuration | 1 Drawer                                                                |
| Notes:               | Drawings depict cabinet only and display all concealed drawers          |
|                      |                                                                         |

Plumbing positioning still applies if your cabinet code is listed in this document and your concealed drawer configuration differs from image shown.

Vanity includes Onda Storage system Type B.

**IMPORTANT NOTE:** Throughout this guide, dimensions may vary by  $\pm 2mm$ . Please read the installation manual for detailed information on installing the product. St. Michel pursues a policy of continuing improvement in design and manufacturing of its products. The right is therefore reserved to vary specifications without notice.