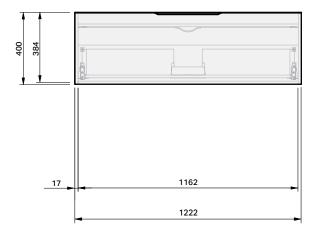

## Loft 50 Benchtop **1235** Wall 1 Drawer

**CABINET SPECIFICATION** 

| Product Features     |                                                                         |
|----------------------|-------------------------------------------------------------------------|
| Product Code         | Benchtop Vanity / 8841BT<br>Benchtop Vanity + Concealed Drawer / 8842BT |
| Product Description  | Loft 50 - Wall - 1235                                                   |
| Drawer Configuration | 1 Drawer                                                                |
| Notes:               | Drawings depict cabinet only and display all concealed drawers          |
|                      |                                                                         |

Plumbing positioning still applies if your cabinet code is listed in this document and your concealed drawer configuration differs from image shown.

Vanity includes Onda Storage system Type B.

**IMPORTANT NOTE:** Throughout this guide, dimensions may vary by  $\pm 2mm$ . Please read the installation manual for detailed information on installing the product. St. Michel pursues a policy of continuing improvement in design and manufacturing of its products. The right is therefore reserved to vary specifications without notice.