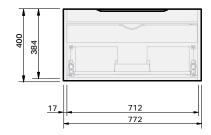

## **CABINET SPECIFICATION**

|  |  | DESIGNED<br>& MADE |
|--|--|--------------------|
|  |  | 35 YEAR            |
|  |  |                    |

**Product Features** 

| Product Code         | Benchtop Vanity / 8837BT<br>Benchtop Vanity + Concealed Drawer / 8838BT                                      |
|----------------------|--------------------------------------------------------------------------------------------------------------|
| Product Description  | Loft 50 - Wall - 785                                                                                         |
| Drawer Configuration | 1 Drawer                                                                                                     |
| Notes:               | Drawings depict cabinet only and display all concealed drawers.                                              |
|                      | Plumbing positioning still applies if your cabinet code is listed in this document and your concealed drawer |