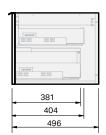

## **CABINET SPECIFICATION**

|  |  | DESIGNED<br>& MADE |
|--|--|--------------------|
|  |  | 35 YEAR            |
|  |  |                    |

**Product Features** 

| Product Code         | Benchtop Vanity / 8837BT<br>Benchtop Vanity + Concealed Drawer / 8838BT                                      |
|----------------------|--------------------------------------------------------------------------------------------------------------|
| Product Description  | Loft 50 - Wall - 785                                                                                         |
| Drawer Configuration | 1 Drawer                                                                                                     |
| Notes:               | Drawings depict cabinet only and display all concealed drawers.                                              |
|                      | Plumbing positioning still applies if your cabinet code is listed in this document and your concealed drawer |

Vanity includes Onda Storage system Type A.

configuration differs from image shown.