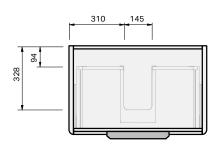

## **CABINET SPECIFICATION**

|  |  | DESIGNED<br>& MADE |
|--|--|--------------------|
|  |  | 35 YEAR            |
|  |  |                    |

**Product Features** 

| Product Code         | Benchtop Vanity / 8837BT<br>Benchtop Vanity + Concealed Drawer / 8838BT                                      |
|----------------------|--------------------------------------------------------------------------------------------------------------|
| Product Description  | Loft 50 - Wall - 785                                                                                         |
| Drawer Configuration | 1 Drawer                                                                                                     |
| Notes:               | Drawings depict cabinet only and display all concealed drawers.                                              |
|                      | Plumbing positioning still applies if your cabinet code is listed in this document and your concealed drawer |