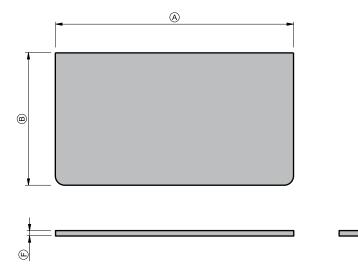

## **TOP SPECIFICATION**

| Top Thickness (mm | 1) (F)                                          |                                    | Product Dimensions (mm) | A    | B   | © | (D) | Œ |
|-------------------|-------------------------------------------------|------------------------------------|-------------------------|------|-----|---|-----|---|
| Cabinet           | Cherry Pie                                      | Cherry Pie<br>(Alabaster)          | Loft 50 - 785           | 784  | 502 | - | -   | - |
|                   | Cher                                            |                                    | Loft 50 - 935           | 934  | 502 | - | -   | - |
| Loft 50           | 20.5                                            | 12                                 | Loft 50 - 1235          | 1234 | 502 | - | -   | - |
|                   |                                                 |                                    |                         |      |     |   |     |   |
|                   |                                                 |                                    |                         |      |     |   |     |   |
|                   |                                                 |                                    |                         |      |     |   |     |   |
|                   |                                                 |                                    |                         |      |     |   |     |   |
|                   |                                                 |                                    |                         |      |     |   |     |   |
|                   |                                                 |                                    |                         |      |     |   |     |   |
|                   |                                                 |                                    |                         |      |     |   |     |   |
|                   | e sealed to the vanity<br>type sealants must no | unit with an acetic cured silicone |                         |      |     |   |     |   |
|                   | illed on site with a star                       |                                    |                         |      |     |   |     |   |
|                   |                                                 |                                    |                         |      |     |   |     |   |
|                   |                                                 |                                    |                         |      |     |   |     |   |