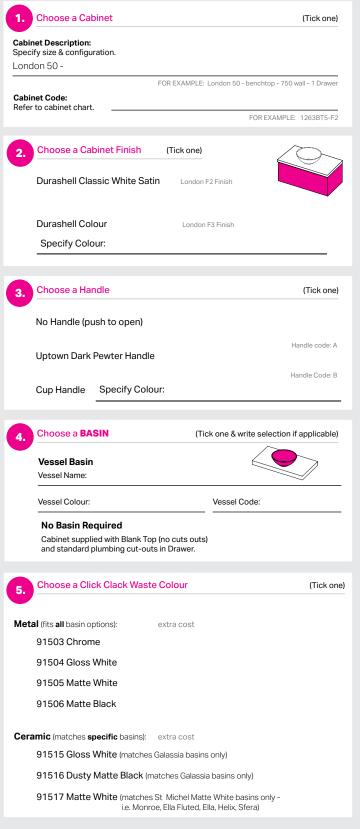

| 91517 Matte White (matches St Michel Matte White basins only - i.e. Monroe, Ella Fluted, Ella, Helix, Sfera) |           |
|--------------------------------------------------------------------------------------------------------------|-----------|
| Merchant/Location:                                                                                           | Order #:  |
| Sales Person:                                                                                                | <br>Date: |
| Customer Reference:                                                                                          | Phone:    |