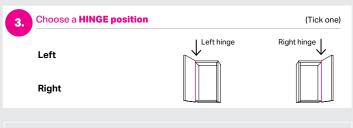

## Elite Small Space 450 / with console

## **ORDER FORM**

| 1. Choose a Ca       | binet      |  |  |
|----------------------|------------|--|--|
| Cabinet Description: |            |  |  |
| Elite Small Space 4  | 50 Console |  |  |
| Cabinet Code:        | 6441-F2    |  |  |





Elite Small Space F2 Finish

Additional notes:

Black Velvet

| Merchant/Location:  | Order #: |  |
|---------------------|----------|--|
| Sales Person:       | Date:    |  |
| Customer Reference: | Phone:   |  |

Customer's Signature:

By signing this you (the customer) agrees that due to the unique colours offered an order, once placed, cannot be cancelled or returned due to mistakes on this form or a change of mind. Please choose combinations carefully and fill out this form correctly.