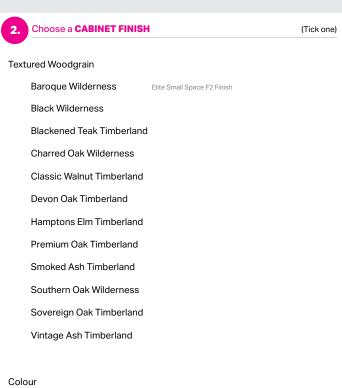

Elite Small Space F2 Finish

Additional notes:

Black Velvet

| Merchant/Location:  | Order #: |  |
|---------------------|----------|--|
| Sales Person:       | Date:    |  |
| Customer Reference: | Phone:   |  |