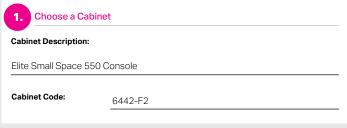

## Elite Small Space 550 / with console

## **ORDER FORM**







Elite Small Space F2 Finish

| 4. Choose a HINGE position |            | (Tick one)  |
|----------------------------|------------|-------------|
| Left<br>Right              | Left hinge | Right hinge |
| g.i.                       |            |             |
| Additional notes:          |            |             |

| Merchant/Location:  | Order #: |
|---------------------|----------|
| Sales Person:       | Date:    |
| Customer Reference: | Phone:   |

Customer's Signature:

Black Velvet

By signing this you (the customer) agrees that due to the unique colours offered an order, once placed, cannot be cancelled or returned due to mistakes on this form or a change of mind. Please choose combinations carefully and fill out this form correctly.