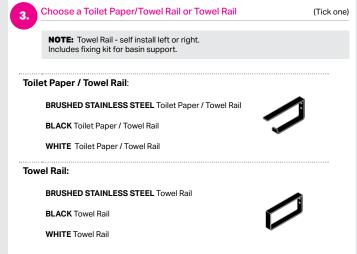

| Merchant/Location:  | Order #: |
|---------------------|----------|
| Sales Person:       | Date:    |
| Customer Reference: | Phone:   |

Customer's Signature:

Black Velvet

By signing this you (the customer) agrees that due to the unique colours offered an order, once placed, cannot be cancelled or returned due to mistakes on this form or a change of mind. Please choose combinations carefully and fill out this form correctly.