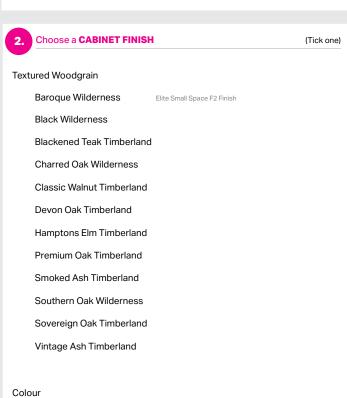

## **ORDER FORM**

Elite Small Space F2 Finish

| 4. Choose a HINGE position |            | (Tick one)  |
|----------------------------|------------|-------------|
| Left<br>Right              | Left hinge | Right hinge |
| g.i.                       |            |             |
| Additional notes:          |            |             |